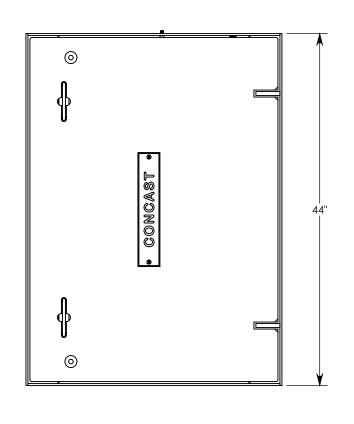

NOTE 1: FOR ADDED SECURITY, PENTA HEAD (P/N: PTA.38-2.5) OR SURELOCK BOLTS (P/N: SL.38-2.5) CAN BE ADDED

PEDESTRIAN RATED - 200 LB. PER SQ. FOOT

DRAWN BY: **JESSE GUTTING** CREATED DATE: 1/31/2020 REVISION LEVEL: 0 5/13/2020 SAVED DATE: SAVED BY: jgutting WEIGHT:

MATERIAL:

**WELDED ALUMINUM** 92 LBS.



P.O. BOX 69 ZUMBROTA, MN 55992-0069

| וחו | ES | $\cap$ E | 215  | T | $\cap$ | N   | ٠  |
|-----|----|----------|------|---|--------|-----|----|
|     | -0 | $\circ$  | VII. |   | $\sim$ | 1 4 | ٠. |

## **ALUMINUM HINGED COVER**

DIMENSIONS ARE IN INCHES TOLERANCES: FRACTIONAL: ± 1/8" ANGULAR: ± 2°

CONTACT INFORMATION: EMAIL: INFO@CONCASTINC.COM PHONE: (507) 732-4095 FAX: (507) 732-4094

SHEET 1 OF 2

PART NUMBER:

32-44-HA