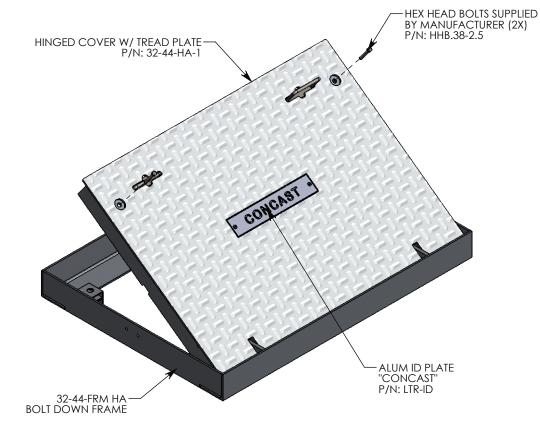

NOTE 1: FOR ADDED SECURITY, PENTA HEAD (P/N: PTA.38-2.5) OR SURELOCK BOLTS (P/N: SL.38-2.5) CAN BE ADDED

PEDESTRIAN RATED - 200 LB. PER SQ. FOOT

DRAWN BY: **JESSE GUTTING** CREATED DATE: 1/31/2020 REVISION LEVEL: 0 5/13/2020 SAVED DATE: SAVED BY: jgutting WEIGHT:

MATERIAL:

**WELDED ALUMINUM** 92 LBS.

P.O. BOX 69 ZUMBROTA, MN 55992-0069

| וחו | ES | $\cap$ E | 215  | T | $\cap$ | N   | ٠  |
|-----|----|----------|------|---|--------|-----|----|
|     | -0 | $\circ$  | VII. |   | $\sim$ | 1 4 | ٠. |

## **ALUMINUM HINGED COVER**

DIMENSIONS ARE IN INCHES TOLERANCES: FRACTIONAL: ± 1/8" ANGULAR: ± 2°

CONTACT INFORMATION: EMAIL: INFO@CONCASTINC.COM PHONE: (507) 732-4095 FAX: (507) 732-4094

SHEET 1 OF 2

PART NUMBER:

32-44-HA