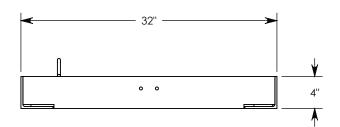

NOTE 1: FOR ADDED SECURITY, PENTA HEAD (P/N: PTA.38-2.5) OR SURELOCK BOLTS (P/N: SL.38-2.5) CAN BE ADDED

PEDESTRIAN RATED - 200 LB. PER SQ. FOOT

DRAWN BY: **JESSE GUTTING** CREATED DATE: 1/31/2020 REVISION LEVEL: 0 5/13/2020 SAVED DATE: SAVED BY: jgutting WEIGHT:

MATERIAL:

**WELDED ALUMINUM** 92 LBS.



P.O. BOX 69 ZUMBROTA, MN 55992-0069

| וחו | ES | $\cap$ E | 215  | T | $\cap$ | N   | ٠  |
|-----|----|----------|------|---|--------|-----|----|
|     | -0 | $\circ$  | VII. |   | $\sim$ | 1 4 | ٠. |

## **ALUMINUM HINGED COVER**

DIMENSIONS ARE IN INCHES TOLERANCES: FRACTIONAL: ± 1/8" ANGULAR: ± 2°

CONTACT INFORMATION: EMAIL: INFO@CONCASTINC.COM PHONE: (507) 732-4095 FAX: (507) 732-4094

SHEET 1 OF 2

PART NUMBER:

32-44-HA