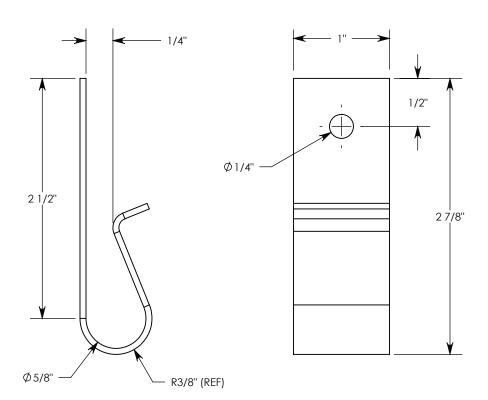

| ITEM NO. | PART NUMBER  | DESCRIPTION                     | QTY. |
|----------|--------------|---------------------------------|------|
| 1        | CCSCREW-1.25 | 1/4" X 1.25" LG XCONCRETE SCREW | 1    |
| 2        | 8002R-000    | TRAFFIC CHANNEL SS CABLE CLIP   | 1    |

NOTE 1: .25" X 1.25" LONG CONCRETE SCREW INCLUDED (NOT SHOWN) NOTE 2: REQUIRES ONSITE DRILLING FOR INSTALLATION

DRAWN BY: ROBIN FLINT

DATE: 1/28/2017 REVISION LEVEL: A

WEIGHT: MATERIAL:

0.1 LBS. STAINLESS STEEL

## DESCRIPTION: TRAFFIC CHANNEL SS CABLE CLIP

DIMENSIONS ARE IN INCHES
TOLERANCES:
FRACTIONAL: ± 1/8"
ANGULAR: ± 2°

CONTACT INFORMATION: EMAIL: INFO@CONCASTINC.COM PHONE: (507) 732-4095 FAX: (507) 732-4094

SHEET 1 OF 2

PART NUMBER:

8002TAP