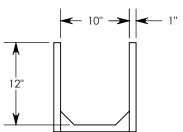

NOTE: FOR NON-STANDARD LENGTHS THE CHANNEL WILL BE SOLID BOTTOM AND DESIGNATED WITH ITS CORRESPONDING LENGTH MEASUREMENT. IE: 8010 32"

PEDESTRIAN RATED - 200 LB. PER SQ. FOOT

DRAWN BY: ROBIN FLINT

DATE: 2/16/2017 REVISION LEVEL: 0

WEIGHT: MATERIAL:

89 LBS. NOTED

| DESCRIPTION:                                                          |                                                                                                    |              |
|-----------------------------------------------------------------------|----------------------------------------------------------------------------------------------------|--------------|
| PEDESTRIAN CHANNEL                                                    |                                                                                                    |              |
| DIMENSIONS ARE IN INCHES TOLERANCES: FRACTIONAL: ± 1/8" ANGULAR: ± 2° | CONTACT INFORMATION:<br>EMAIL: INFO@CONCASTINC.COM<br>PHONE: (507) 732-4095<br>FAX: (507) 732-4094 | SHEET 1 OF 1 |

PART NUMBER:

8010