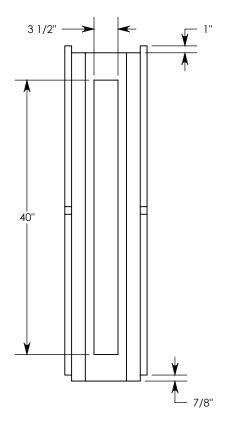

NOTE: FOR NON-STANDARD LENGTHS THE CHANNEL WILL BE SOLID BOTTOM AND DESIGNATED WITH ITS CORRESPONDING LENGTH MEASUREMENT. IE: 8010 32"

PEDESTRIAN RATED - 200 LB. PER SQ. FOOT

DRAWN BY: ROBIN FLINT

DATE: 2/16/2017 REVISION LEVEL: 0

WEIGHT: MATERIAL:

89 LBS. NOTED

| DESCRIPTION:                                                          |                                                                                                    |              |
|-----------------------------------------------------------------------|----------------------------------------------------------------------------------------------------|--------------|
| PEDESTRIAN CHANNEL                                                    |                                                                                                    |              |
| DIMENSIONS ARE IN INCHES TOLERANCES: FRACTIONAL: ± 1/8" ANGULAR: ± 2° | CONTACT INFORMATION:<br>EMAIL: INFO@CONCASTINC.COM<br>PHONE: (507) 732-4095<br>FAX: (507) 732-4094 | SHEET 1 OF 1 |

PART NUMBER:

8010