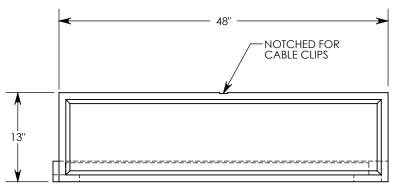

NOTE: FOR NON-STANDARD LENGTHS THE CHANNEL WILL BE SOLID BOTTOM AND DESIGNATED WITH ITS CORRESPONDING LENGTH MEASUREMENT. IE: 8010 32"

PEDESTRIAN RATED - 200 LB. PER SQ. FOOT

DRAWN BY: ROBIN FLINT

DATE: 2/16/2017 REVISION LEVEL: 0

WEIGHT: MATERIAL:

89 LBS. NOTED

| DESCRIPTION:                                                          |                                                                                                    |              |
|-----------------------------------------------------------------------|----------------------------------------------------------------------------------------------------|--------------|
| PEDESTRIAN CHANNEL                                                    |                                                                                                    |              |
| DIMENSIONS ARE IN INCHES TOLERANCES: FRACTIONAL: ± 1/8" ANGULAR: ± 2° | CONTACT INFORMATION:<br>EMAIL: INFO@CONCASTINC.COM<br>PHONE: (507) 732-4095<br>FAX: (507) 732-4094 | SHEET 1 OF 1 |

PART NUMBER:

8010