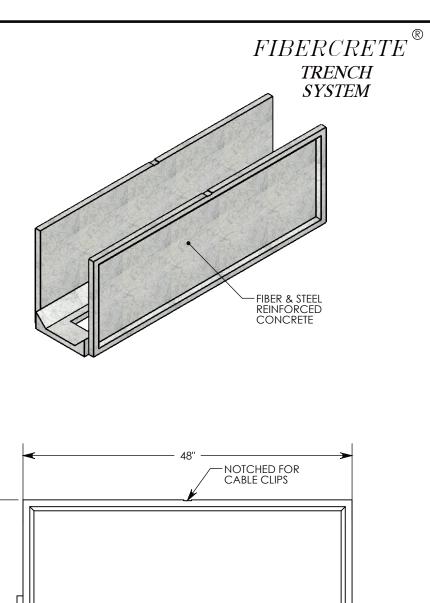

NOTE: FOR NON-STANDARD LENGTHS THE CHANNEL WILL BE SOLID BOTTOM AND DESIGNATED WITH ITS CORRESPONDING LENGTH MEASUREMENT. IE: 801016 32"

PEDESTRIAN RATED - 200 LB. PER SQ. FOOT

## DRAWN BY: ROBIN FLINT DATE: 2/17/2017 REVISION LEVEL: 0 WEIGHT: MATERIAL: 107 LBS. NOTED

| PEDESTRIAN CHANNEL                                                    |                                                                                                    |              |
|-----------------------------------------------------------------------|----------------------------------------------------------------------------------------------------|--------------|
| DIMENSIONS ARE IN INCHES TOLERANCES: FRACTIONAL: ± 1/8" ANGULAR: ± 2° | CONTACT INFORMATION:<br>EMAIL: INFO@CONCASTINC.COM<br>PHONE: (507) 732-4095<br>FAX: (507) 732-4094 | SHEET 1 OF 1 |
| PART NUMBER:                                                          |                                                                                                    |              |

801016