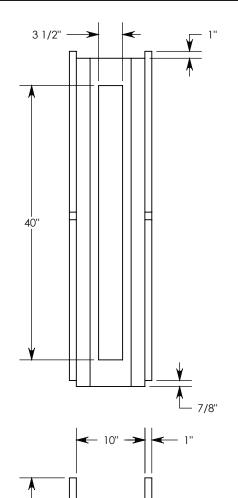

NOTE: FOR NON-STANDARD LENGTHS THE CHANNEL WILL BE SOLID BOTTOM AND DESIGNATED WITH ITS CORRESPONDING LENGTH MEASUREMENT. IE: 801016 32"

PEDESTRIAN RATED - 200 LB. PER SQ. FOOT

## DRAWN BY: ROBIN FLINT DATE: 2/17/2017 REVISION LEVEL: 0 WEIGHT: MATERIAL: 107 LBS. NOTED

| PEDESTRIAN CHANNEL                                                    |                                                                                                    |              |
|-----------------------------------------------------------------------|----------------------------------------------------------------------------------------------------|--------------|
| DIMENSIONS ARE IN INCHES TOLERANCES: FRACTIONAL: ± 1/8" ANGULAR: ± 2° | CONTACT INFORMATION:<br>EMAIL: INFO@CONCASTINC.COM<br>PHONE: (507) 732-4095<br>FAX: (507) 732-4094 | SHEET 1 OF 1 |
| PART NUMBER:                                                          |                                                                                                    |              |

801016