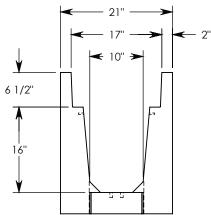

**NOTE 1:** FOR NON-STANDARD LENGTHS THE CHANNEL WILL BE DESIGNATED WITH ITS CORRESPONDING LENGTH MEASUREMENT. IE: 801016HT 32"

MAX AASHTO H-40 RATED - 64,000 LB. SINGLE AXLE LOAD DEPENDENT ON TRENCH COVER RATING MINIMUM ALLOWABLE SOIL BEARING PRESSURE – H-40: 5,000 PSF; H-20: 3,000 PSF

RACIIONAL: ± 1/8" PHONE: (507) 732-4095 ANGULAR: ± 2° FAX: (507) 732-4094

PART NUMBER: 801016HTSB

**DESCRIPTION:**