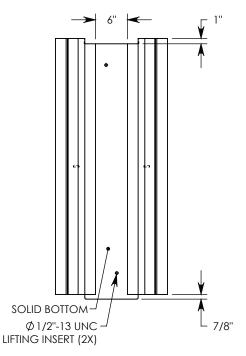

**NOTE 1:** FOR NON-STANDARD LENGTHS THE CHANNEL WILL BE DESIGNATED WITH ITS CORRESPONDING LENGTH MEASUREMENT. IE: 801016HT 32"

MAX AASHTO H-40 RATED - 64,000 LB. SINGLE AXLE LOAD DEPENDENT ON TRENCH COVER RATING MINIMUM ALLOWABLE SOIL BEARING PRESSURE – H-40: 5,000 PSF; H-20: 3,000 PSF

RACIIONAL: ± 1/8" PHONE: (507) 732-4095 ANGULAR: ± 2° FAX: (507) 732-4094

PART NUMBER: 801016HTSB

**DESCRIPTION:**