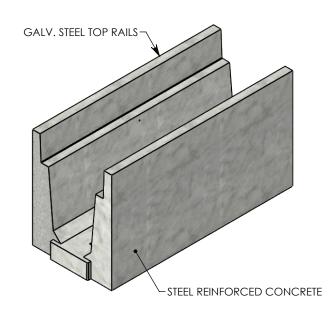

**NOTE 1:** FOR NON-STANDARD LENGTHS THE CHANNEL WILL BE DESIGNATED WITH ITS CORRESPONDING LENGTH MEASUREMENT. IE: 801016HT 32"

MAX AASHTO H-40 RATED - 64,000 LB. SINGLE AXLE LOAD DEPENDENT ON TRENCH COVER RATING MINIMUM ALLOWABLE SOIL BEARING PRESSURE – H-40: 5,000 PSF; H-20: 3,000 PSF

RACIIONAL: ± 1/8" PHONE: (507) 732-4095 ANGULAR: ± 2° FAX: (507) 732-4094

PART NUMBER: 801016HTSB

**DESCRIPTION:**