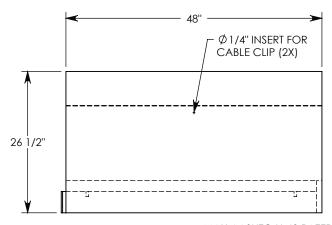

**NOTE 1:** FOR NON-STANDARD LENGTHS THE CHANNEL WILL BE DESIGNATED WITH ITS CORRESPONDING LENGTH MEASUREMENT. IE: 801016HT 32"

MAX AASHTO H-40 RATED - 64,000 LB. SINGLE AXLE LOAD DEPENDENT ON TRENCH COVER RATING MINIMUM ALLOWABLE SOIL BEARING PRESSURE – H-40: 5,000 PSF; H-20: 3,000 PSF

RACIIONAL: ± 1/8" PHONE: (507) 732-4095 ANGULAR: ± 2° FAX: (507) 732-4094

PART NUMBER: 801016HTSB

**DESCRIPTION:**