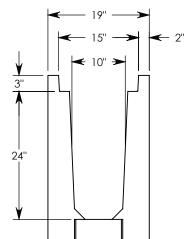

rev. B - SIC - 6/29/2020 - updated annotations; updated weight rating note; added soil bearing pressures

**NOTE 1:** FOR NON-STANDARD LENGTHS THE CHANNEL WILL BE DESIGNATED WITH ITS CORRESPONDING LENGTH MEASUREMENT. IE: 801024HT3 32"

MAX AASHTO H-40 RATED - 64,000 LB. SINGLE AXLE LOAD DEPENDENT ON TRENCH COVER RATING MINIMUM ALLOWABLE SOIL BEARING PRESSURE – H-40: 5,000 PSF; H-20: 3,000 PSF

## DRAWN BY: ROBIN FLINT

CREATED DATE: 4/4/2011 REVISION LEVEL: B
SAVED DATE: 6/29/2020 SAVED BY: scallahan

**WEIGHT:** 

1219 LBS.

MATERIAL: CONCRETE

## DESCRIPTION:

## HEAVY TRAFFIC CHANNEL

DIMENSIONS ARE IN INCHES
TOLERANCES:
FRACTIONAL: ± 1/8"
ANGULAR: ± 2°

CONTACT INFORMATION: EMAIL: INFO@CONCASTINC.COM PHONE: (507) 732-4095 FAX: (507) 732-4094

SHEET 1 OF 1

PART NUMBER:

801024HT3SB