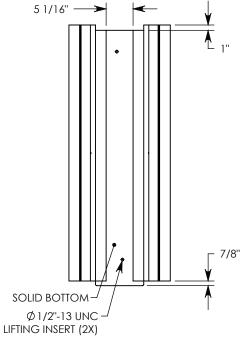

rev. B - SIC - 6/29/2020 - updated annotations; updated weight rating note; added soil bearing pressures

**NOTE 1:** FOR NON-STANDARD LENGTHS THE CHANNEL WILL BE DESIGNATED WITH ITS CORRESPONDING LENGTH MEASUREMENT. IE: 801024HT3 32"

MAX AASHTO H-40 RATED - 64,000 LB. SINGLE AXLE LOAD DEPENDENT ON TRENCH COVER RATING MINIMUM ALLOWABLE SOIL BEARING PRESSURE – H-40: 5,000 PSF; H-20: 3,000 PSF

## DRAWN BY: ROBIN FLINT

CREATED DATE: 4/4/2011 REVISION LEVEL: B
SAVED DATE: 6/29/2020 SAVED BY: scallahan

**WEIGHT:** 

1219 LBS.

MATERIAL: CONCRETE

## DESCRIPTION:

## HEAVY TRAFFIC CHANNEL

DIMENSIONS ARE IN INCHES
TOLERANCES:
FRACTIONAL: ± 1/8"
ANGULAR: ± 2°

CONTACT INFORMATION: EMAIL: INFO@CONCASTINC.COM PHONE: (507) 732-4095 FAX: (507) 732-4094

SHEET 1 OF 1

PART NUMBER:

801024HT3SB