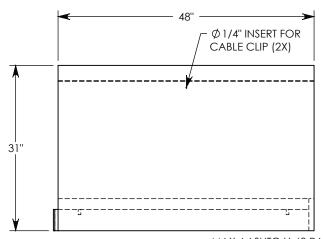

rev. B - SIC - 6/29/2020 - updated annotations; updated weight rating note; added soil bearing pressures

**NOTE 1:** FOR NON-STANDARD LENGTHS THE CHANNEL WILL BE DESIGNATED WITH ITS CORRESPONDING LENGTH MEASUREMENT. IE: 801024HT3 32"

MAX AASHTO H-40 RATED - 64,000 LB. SINGLE AXLE LOAD DEPENDENT ON TRENCH COVER RATING MINIMUM ALLOWABLE SOIL BEARING PRESSURE – H-40: 5,000 PSF; H-20: 3,000 PSF

## DRAWN BY: ROBIN FLINT

CREATED DATE: 4/4/2011 REVISION LEVEL: B
SAVED DATE: 6/29/2020 SAVED BY: scallahan

**WEIGHT:** 

1219 LBS.

MATERIAL: CONCRETE

## DESCRIPTION:

## HEAVY TRAFFIC CHANNEL

DIMENSIONS ARE IN INCHES
TOLERANCES:
FRACTIONAL: ± 1/8"
ANGULAR: ± 2°

CONTACT INFORMATION: EMAIL: INFO@CONCASTINC.COM PHONE: (507) 732-4095 FAX: (507) 732-4094

SHEET 1 OF 1

PART NUMBER:

801024HT3SB