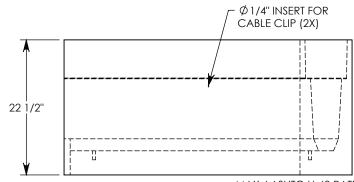

REV. C - SIC - 10/18/2019 - 1/4" CABLE CLIPS QTY:2, WAS QTY:1

REV. D - SIC - 7/20/2020 - UPDATED WEIGHT RATING TO MAX H-40, WAS H-20; ADDED SOIL BEARING PRESSURES

MAX AASHTO H-40 RATED - 64,000 LB. SINGLE AXLE LOAD DEPENDENT ON TRENCH COVER RATING MINIMUM ALLOWABLE SOIL BEARING PRESSURE – H-40: 5,500 PSF; H-20: 3,000 PSF