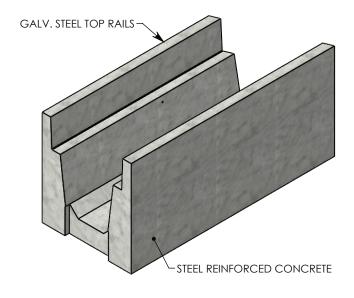

DRAWN BY: ROBIN FLINT

CREATED DATE: 3/21/2011 REVISION LEVEL: D

SAVED DATE: 7/20/2020 SAVED BY: scallahan

**WEIGHT:** 

MATERIAL:

837 LBS. CONCRETE

1010 NORTH STAR DRIVE P.O. BOX 69 ZUMBROTA, MN 55992-0069