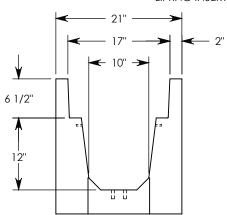

## HT CHANNEL; 22.5 DEG. ANGLE

DIMENSIONS ARE IN INCHES
TOLERANCES:
FRACTIONAL: ± 1/8"
ANGULAR: ± 2°

CONTACT INFORMATION: EMAIL: INFO@CONCASTINC.COM PHONE: (507) 732-4095 FAX: (507) 732-4094

SHEET 1 OF 1