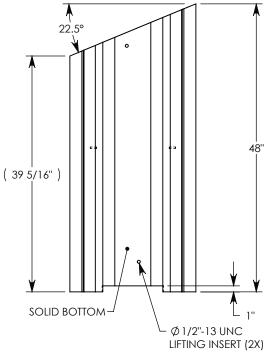

## HT CHANNEL; 22.5 DEG. ANGLE

DIMENSIONS ARE IN INCHES
TOLERANCES:
FRACTIONAL: ± 1/8"
ANGULAR: ± 2°

CONTACT INFORMATION: EMAIL: INFO@CONCASTINC.COM PHONE: (507) 732-4095 FAX: (507) 732-4094

SHEET 1 OF 1

PART NUMBER:

8010HT 22.5L