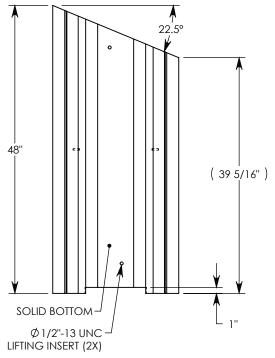

REV. B - SIC - 7/20/2020 - UPDATED WEIGHT RATING TO MAX H-40, WAS H-40; ADDED SOIL BEARING PRESSURES

MAX AASHTO H-40 RATED - 64,000 LB. SINGLE AXLE LOAD DEPENDENT ON TRENCH COVER RATING MINIMUM ALLOWABLE SOIL BEARING PRESSURE – H-40: 5,500 PSF; H-20: 3,000 PSF

DRAWN BY: ROBIN FLINT

CREATED DATE: 3/21/2011 REVISION LEVEL: B
SAVED DATE: 7/20/2020 SAVED BY: scallahan

**WEIGHT:** 

837 LBS.

MATERIAL: CONCRETE

DESCRIPTION:

HT CHANNEL; 22.5 DEG. ANGLE

DIMENSIONS ARE IN INCHES TOLERANCES: FRACTIONAL: ± 1/8" ANGULAR: ± 2° CONTACT INFORMATION: EMAIL: INFO@CONCASTINC.COM PHONE: (507) 732-4095 FAX: (507) 732-4094

SHEET 1 OF 1

PART NUMBER:

8010HT 22.5R