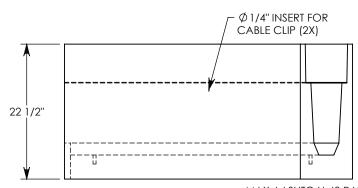

DRAWN BY: ROBIN FLINT

CREATED DATE: 3/21/2011 REVISION LEVEL: B
SAVED DATE: 7/20/2020 SAVED BY: scallahan

**WEIGHT:** 

837 LBS.

MATERIAL: CONCRETE

DESCRIPTION:

HT CHANNEL; 22.5 DEG. ANGLE

DIMENSIONS ARE IN INCHES TOLERANCES: FRACTIONAL: ± 1/8" ANGULAR: ± 2° CONTACT INFORMATION: EMAIL: INFO@CONCASTINC.COM PHONE: (507) 732-4095 FAX: (507) 732-4094