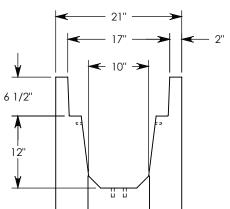

DRAWN BY: ROBIN FLINT

CREATED DATE: 3/21/2011 REVISION LEVEL: B
SAVED DATE: 7/20/2020 SAVED BY: scallahan

**WEIGHT:** 

837 LBS.

MATERIAL: CONCRETE

DESCRIPTION:

HT CHANNEL; 22.5 DEG. ANGLE

DIMENSIONS ARE IN INCHES TOLERANCES: FRACTIONAL: ± 1/8" ANGULAR: ± 2° CONTACT INFORMATION: EMAIL: INFO@CONCASTINC.COM PHONE: (507) 732-4095 FAX: (507) 732-4094