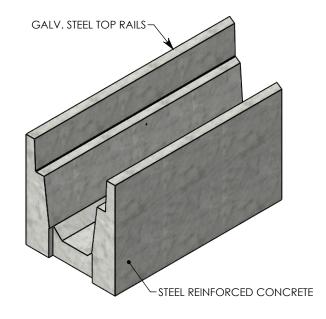

DRAWN BY: ROBIN FLINT

CREATED DATE: 3/21/2011 REVISION LEVEL: B
SAVED DATE: 7/20/2020 SAVED BY: scallahan

**WEIGHT:** 

837 LBS.

MATERIAL: CONCRETE

DESCRIPTION:

HT CHANNEL; 22.5 DEG. ANGLE

DIMENSIONS ARE IN INCHES TOLERANCES: FRACTIONAL: ± 1/8" ANGULAR: ± 2° CONTACT INFORMATION: EMAIL: INFO@CONCASTINC.COM PHONE: (507) 732-4095 FAX: (507) 732-4094