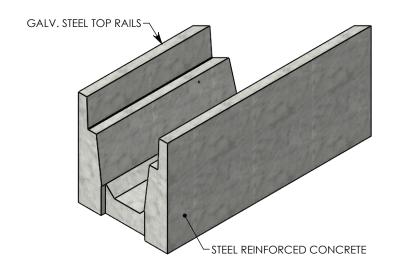

## HT CHANNEL; 45 DEG. ANGLE

DIMENSIONS ARE IN INCHES
TOLERANCES:
FRACTIONAL: ± 1/8"
ANGULAR: ± 2°

CONTACT INFORMATION: EMAIL: INFO@CONCASTINC.COM PHONE: (507) 732-4095 FAX: (507) 732-4094

SHEET 1 OF 1

PART NUMBER: