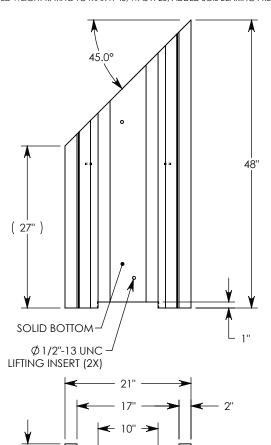

## HT CHANNEL; 45 DEG. ANGLE

DIMENSIONS ARE IN INCHES
TOLERANCES:
FRACTIONAL: ± 1/8"
ANGULAR: ± 2°

CONTACT INFORMATION: EMAIL: INFO@CONCASTINC.COM PHONE: (507) 732-4095 FAX: (507) 732-4094

SHEET 1 OF 1

PART NUMBER:

8010HT 45L

REV. B - SIC - 10/18/2019 - 1/4" CABLE CLIPS QTY:2, WAS QTY:1

REV. C - SIC - 7/20/2020 - UPDATED WEIGHT RATING TO MAX H-40, WAS H-20; ADDED SOIL BEARING PRESSURES

MAX AASHTO H-40 RATED - 64,000 LB. SINGLE AXLE LOAD DEPENDENT ON TRENCH COVER RATING MINIMUM ALLOWABLE SOIL BEARING PRESSURE – H-40: 5,500 PSF; H-20: 3,000 PSF