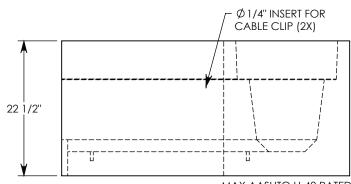

REV. B - SIC - 10/18/2019 - 1/4" CABLE CLIPS QTY:2, WAS QTY:1

REV. C - SIC - 7/20/2020 - UPDATED WEIGHT RATING TO MAX H-40, WAS H-20; ADDED SOIL BEARING PRESSURES

MAX AASHTO H-40 RATED - 64,000 LB. SINGLE AXLE LOAD DEPENDENT ON TRENCH COVER RATING MINIMUM ALLOWABLE SOIL BEARING PRESSURE – H-40: 5,500 PSF; H-20: 3,000 PSF