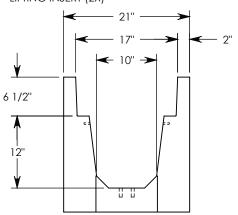

## HT CHANNEL; 45 DEG. ANGLE

DIMENSIONS ARE IN INCHES
TOLERANCES:
FRACTIONAL: ± 1/8"
ANGULAR: ± 2°

CONTACT INFORMATION: EMAIL: INFO@CONCASTINC.COM PHONE: (507) 732-4095 FAX: (507) 732-4094

SHEET 1 OF 1

PART NUMBER: