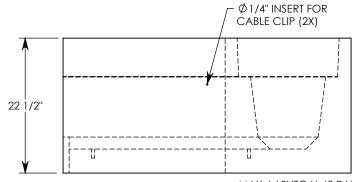

## HT CHANNEL; 45 DEG. ANGLE

DIMENSIONS ARE IN INCHES
TOLERANCES:
FRACTIONAL: ± 1/8"
ANGULAR: ± 2°

CONTACT INFORMATION: EMAIL: INFO@CONCASTINC.COM PHONE: (507) 732-4095 FAX: (507) 732-4094

SHEET 1 OF 1

PART NUMBER: