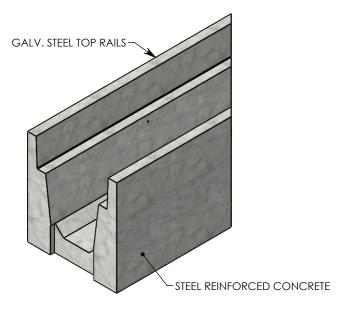

## HT CHANNEL; 45 DEG. ANGLE

DIMENSIONS ARE IN INCHES
TOLERANCES:
FRACTIONAL: ± 1/8"
ANGULAR: ± 2°

CONTACT INFORMATION: EMAIL: INFO@CONCASTINC.COM PHONE: (507) 732-4095 FAX: (507) 732-4094

SHEET 1 OF 1

PART NUMBER: