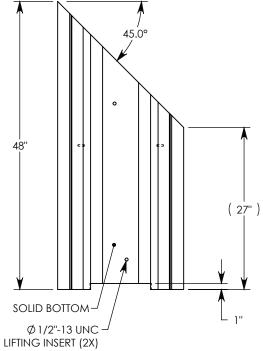

## HT CHANNEL; 45 DEG. ANGLE

DIMENSIONS ARE IN INCHES
TOLERANCES:
FRACTIONAL: ± 1/8"
ANGULAR: ± 2°

CONTACT INFORMATION: EMAIL: INFO@CONCASTINC.COM PHONE: (507) 732-4095 FAX: (507) 732-4094

SHEET 1 OF 1

PART NUMBER:

8010HT 45R