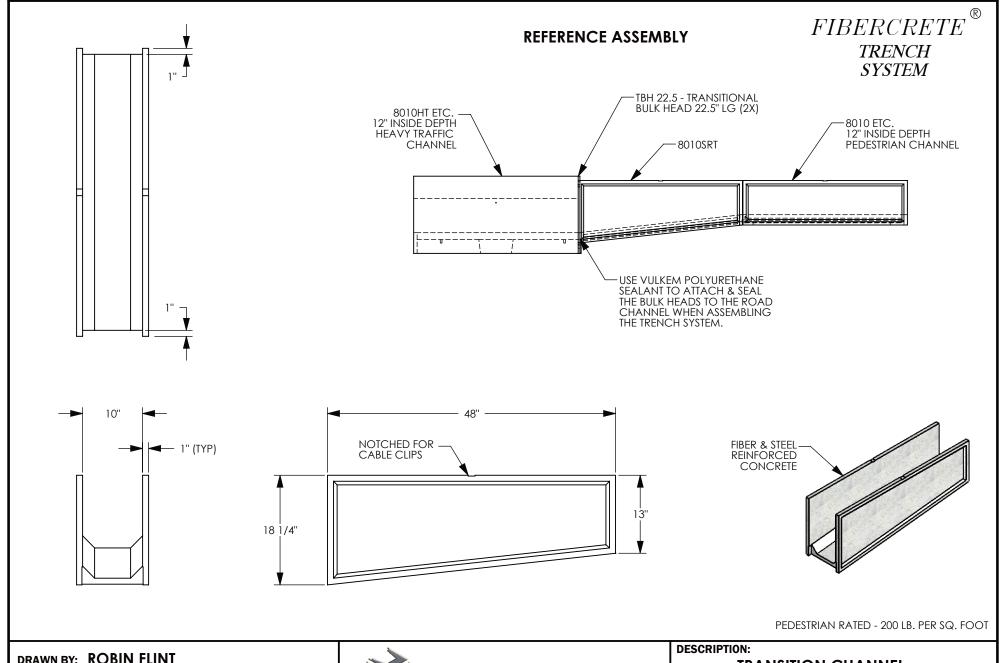

| TRANSITION CHANNEL                                                    |                                                                                                    |              |  |
|-----------------------------------------------------------------------|----------------------------------------------------------------------------------------------------|--------------|--|
| DIMENSIONS ARE IN INCHES TOLERANCES: FRACTIONAL: ± 1/8" ANGULAR: ± 2° | CONTACT INFORMATION:<br>EMAIL: INFO@CONCASTINC.COM<br>PHONE: (507) 732-4095<br>FAX: (507) 732-4094 | SHEET 1 OF 1 |  |
| PART NUMBER:                                                          |                                                                                                    |              |  |

ART NUMBER: 8010SRT