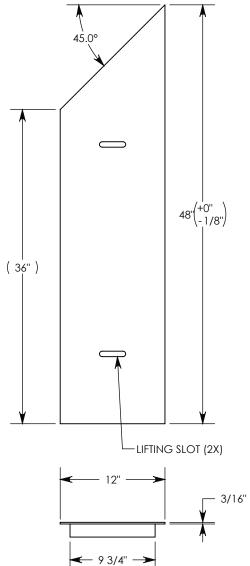

REV. A - JCG - 4/24/2020 - UPDATED REINFORCEMENT AND NOTES

NOTE 1: FOR NON-STANDARD LENGTHS THE PART NUMBER WILL CORRESPOND TO IT'S MEASURED LENGTH. IE: 8011A 45L 24"

PEDESTRIAN RATED - 300 LB. PER SQ. FOOT

## PED ALUM COVER - 45 DEGREE ANGLE

DIMENSIONS ARE IN INCHES
TOLERANCES:
FRACTIONAL: ± 1/8"
ANGULAR: ± 2°

CONTACT INFORMATION: EMAIL: INFO@CONCASTINC.COM PHONE: (507) 732-4095 FAX: (507) 732-4094

SHEET 1 OF 2

PART NUMBER:

8011A 45L