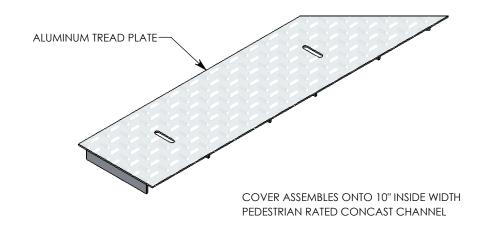

## PED ALUM COVER - 45 DEGREE ANGLE

DIMENSIONS ARE IN INCHES
TOLERANCES:
FRACTIONAL: ± 1/8"
ANGULAR: ± 2°

CONTACT INFORMATION: EMAIL: INFO@CONCASTINC.COM PHONE: (507) 732-4095 FAX: (507) 732-4094

SHEET 1 OF 2