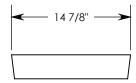

COVER ASSEMBLES ONTO 10" OR 12" INSIDE WIDTH HEAVY TRAFFIC RATED CONCAST HT3 CHANNEL.

AASHTO H-20 RATED - 32,000 LB. SINGLE AXLE LOAD

DRAWN BY: JESSE GUTTING

CREATED DATE: 8/22/2002 REVISION LEVEL: D

SAVED DATE: 8/20/2021 | SAVED BY: jgutting

## **HEAVY TRAFFIC COVER**

DIMENSIONS ARE IN INCHES TOLERANCES: FRACTIONAL: ± 1/8" ANGULAR: ± 2°

CONTACT INFORMATION: EMAIL: INFO@CONCASTINC.COM PHONE: (507) 732-4095 FAX: (507) 732-4094

SHEET 1 OF 1

PART NUMBER: