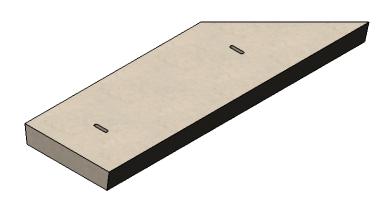

WEIGHT:

MATERIAL:

120 LBS.

**POLYMER** 

1010 NORTH STAR DRIVE P.O. BOX 69 ZUMBROTA, MN 55992-0069 DESCRIPTION:

## **HEAVY TRAFFIC COVER**

DIMENSIONS ARE IN INCHES TOLERANCES: FRACTIONAL: ± 1/8" ANGULAR: ± 2°

CONTACT INFORMATION: EMAIL: INFO@CONCASTINC.COM PHONE: (507) 732-4095 FAX: (507) 732-4094

SHEET 1 OF 1

PART NUMBER: