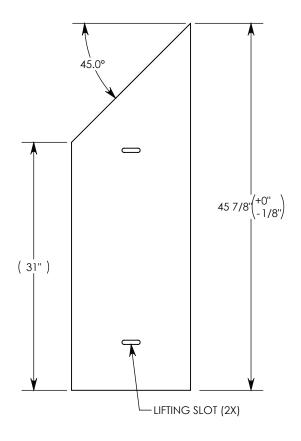

COVER ASSEMBLES ONTO 10" OR 12" INSIDE WIDTH HEAVY TRAFFIC RATED CONCAST HT3 CHANNEL.

AASHTO H-20 RATED - 32,000 LB. SINGLE AXLE LOAD

DRAWN BY: JESSE GUTTING

CREATED DATE: 8/22/2002 REVISION LEVEL: D

SAVED DATE: 8/20/2021 | SAVED BY: jgutting

WEIGHT:

MATERIAL:

120 LBS.

**POLYMER** 

1010 NORTH STAR DRIVE P.O. BOX 69 ZUMBROTA, MN 55992-0069 DESCRIPTION:

## **HEAVY TRAFFIC COVER**

DIMENSIONS ARE IN INCHES TOLERANCES: FRACTIONAL: ± 1/8" ANGULAR: ± 2°

CONTACT INFORMATION: EMAIL: INFO@CONCASTINC.COM PHONE: (507) 732-4095 FAX: (507) 732-4094

SHEET 1 OF 1

PART NUMBER: