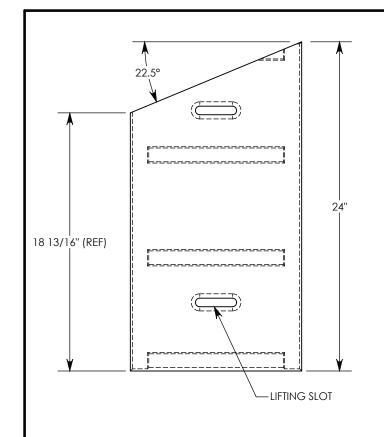

**NOTE 1:** FOR NON-STANDARD LENGTHS, THE PART NUMBER WILL CORRESPOND TO IT'S MEASURED LENGTH. IE: 8011 22.5L 18"

PEDESTRIAN RATED - 200 LB. PER SQ. FOOT

| DRAWN BY: ROBIN FLINT |                   |  |
|-----------------------|-------------------|--|
| DATE: 10/4/2015       | REVISION LEVEL: 0 |  |
| WEIGHT:               | MATERIAL:         |  |
| 26 LBS.               | CAST FIBERCRETE   |  |

| DESCRIPTION:                  |       |
|-------------------------------|-------|
| PEDESTRIAN FC COVER 22.5 DEG. | ANGIF |

DIMENSIONS ARE IN INCHES TOLERANCES: FRACTIONAL: ± 1/8" ANGULAR: ± 2°

CONTACT INFORMATION: EMAIL: INFO@CONCASTINC.COM PHONE: (507) 732-4095 FAX: (507) 732-4094

SHEET 1 OF 1

PART NUMBER:

8011 22.5L