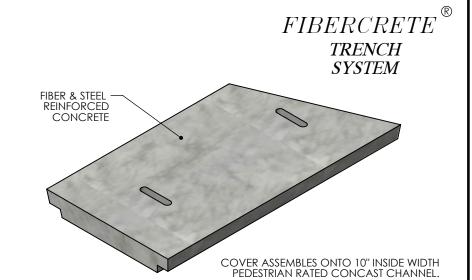

**NOTE 1:** FOR NON-STANDARD LENGTHS, THE PART NUMBER WILL CORRESPOND TO IT'S MEASURED LENGTH. IE: 8011 22.5L 18"

PEDESTRIAN RATED - 200 LB. PER SQ. FOOT

| DRAWN BY: ROBIN FLINT |                   |  |
|-----------------------|-------------------|--|
| DATE: 10/4/2015       | REVISION LEVEL: 0 |  |
| WEIGHT:               | MATERIAL:         |  |
| 26 LBS.               | CAST FIBERCRETE   |  |

| DESCRIPTION:                  |       |
|-------------------------------|-------|
| PEDESTRIAN FC COVER 22.5 DEG. | ANGIF |

DIMENSIONS ARE IN INCHES TOLERANCES: FRACTIONAL: ± 1/8" ANGULAR: ± 2°

CONTACT INFORMATION: EMAIL: INFO@CONCASTINC.COM PHONE: (507) 732-4095 FAX: (507) 732-4094