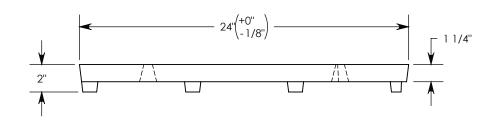

| DESCRIPTION:                  |       |
|-------------------------------|-------|
| PEDESTRIAN FC COVER 22.5 DEG. | ANGIF |

DIMENSIONS ARE IN INCHES TOLERANCES: FRACTIONAL: ± 1/8" ANGULAR: ± 2°

CONTACT INFORMATION: EMAIL: INFO@CONCASTINC.COM PHONE: (507) 732-4095 FAX: (507) 732-4094