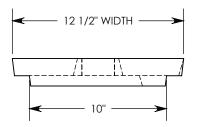

| DESCRIPTION:                  |       |
|-------------------------------|-------|
| PEDESTRIAN FC COVER 22.5 DEG. | ANGIF |

DIMENSIONS ARE IN INCHES TOLERANCES: FRACTIONAL: ± 1/8" ANGULAR: ± 2°

CONTACT INFORMATION: EMAIL: INFO@CONCASTINC.COM PHONE: (507) 732-4095 FAX: (507) 732-4094