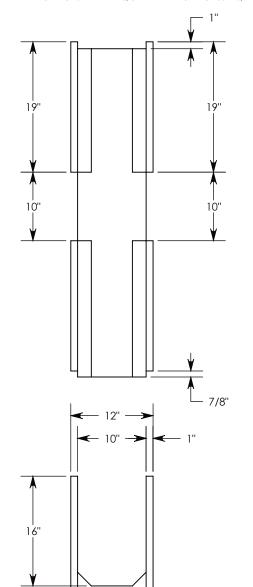

## PEDESTRIAN UNIVERSAL CHANNEL

DIMENSIONS ARE IN INCHES TOLERANCES: FRACTIONAL: ± 1/8" ANGULAR: ± 2°

CONTACT INFORMATION: EMAIL: INFO@CONCASTINC.COM PHONE: (507) 732-4095 FAX: (507) 732-4094

SHEET 1 OF 1

PART NUMBER:

801216 (10X10)