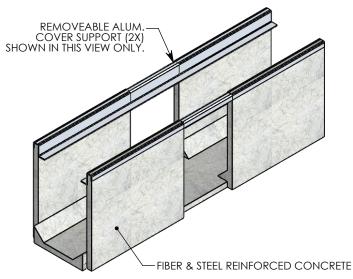

REV. A - SIC - 6/5/2020 - UPDATED ANNOTATIONS AND VIEWS; UPDATED WEIGHT TO 138 LBS, WAS 137 LBS

FIBERCRETE® **TRENCH SYSTEM** 

PEDESTRIAN RATED - 200 LB. PER SQ. FOOT

**DRAWN BY: ROBIN LEWIS** 

3/11/2002 **CREATED DATE:** REVISION LEVEL: A 6/5/2020 **SAVED DATE:** SAVED BY: scallahan

**WEIGHT:** 

**MATERIAL:** 

138 LBS.

**FIBERCRETE** 

P.O. BOX 69 ZUMBROTA, MN 55992-0069 **DESCRIPTION:** 