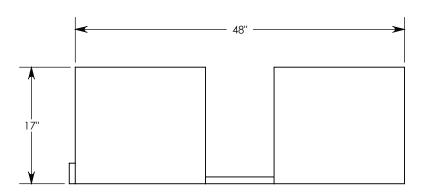

## PEDESTRIAN UNIVERSAL CHANNEL

DIMENSIONS ARE IN INCHES TOLERANCES: FRACTIONAL: ± 1/8" ANGULAR: ± 2°

CONTACT INFORMATION: EMAIL: INFO@CONCASTINC.COM PHONE: (507) 732-4095 FAX: (507) 732-4094

SHEET 1 OF 1

PART NUMBER:

801216 (10X10)