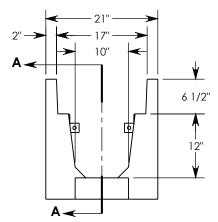

REV. B - SIC - 9/13/2023 - UPDATED ANNOTATIONS; ADDED DIMENSIONS; Ø 1/2"-13 UNC INSERT (2X), WAS (4X); UPDATED WEIGHT RATING TO H-40, WAS H-20

**SECTION A-A** 

MAX AASHTO H-40 RATED - 64,000 LB. SINGLE AXLE LOAD. DEPENDENT ON TRENCH COVER RATING

## DESCRIPTION: HEAVY TRAFFIC UNIVERSAL CHANNEL

DIMENSIONS ARE IN INCHES
TOLERANCES:
FRACTIONAL: ± 1/8"
ANGULAR: ± 2°

CONTACT INFORMATION: EMAIL: INFO@CONCASTINC.COM PHONE: (507) 732-4095 FAX: (507) 732-4094