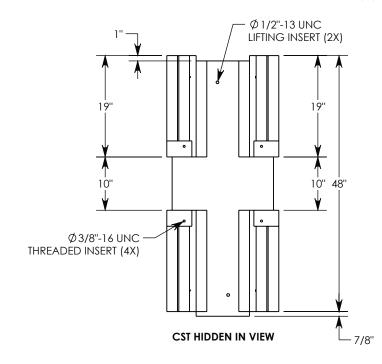

REV. B - SIC - 9/13/2023 - UPDATED ANNOTATIONS; ADDED DIMENSIONS; Ø 1/2"-13 UNC INSERT (2X), WAS (4X); UPDATED WEIGHT RATING TO H-40, WAS H-20

**SECTION A-A** 

MAX AASHTO H-40 RATED - 64,000 LB. SINGLE AXLE LOAD. DEPENDENT ON TRENCH COVER RATING

## DESCRIPTION: HEAVY TRAFFIC UNIVERSAL CHANNEL

DIMENSIONS ARE IN INCHES
TOLERANCES:
FRACTIONAL: ± 1/8"
ANGULAR: ± 2°

CONTACT INFORMATION: EMAIL: INFO@CONCASTINC.COM PHONE: (507) 732-4095 FAX: (507) 732-4094