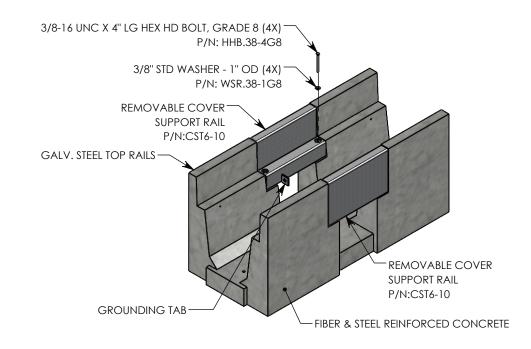

## DESCRIPTION: HEAVY TRAFFIC UNIVERSAL CHANNEL

DIMENSIONS ARE IN INCHES
TOLERANCES:
FRACTIONAL: ± 1/8"
ANGULAR: ± 2°

CONTACT INFORMATION: EMAIL: INFO@CONCASTINC.COM PHONE: (507) 732-4095 FAX: (507) 732-4094