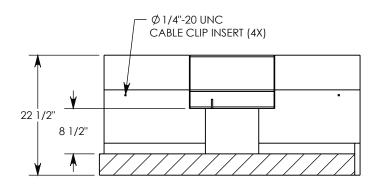

## DESCRIPTION: HEAVY TRAFFIC UNIVERSAL CHANNEL

DIMENSIONS ARE IN INCHES
TOLERANCES:
FRACTIONAL: ± 1/8"
ANGULAR: ± 2°

CONTACT INFORMATION: EMAIL: INFO@CONCASTINC.COM PHONE: (507) 732-4095 FAX: (507) 732-4094