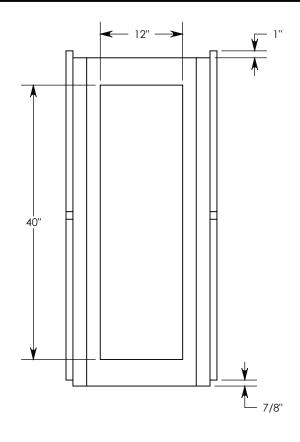

NOTE: FOR NON-STANDARD LENGTHS THE CHANNEL WILL BE SOLID BOTTOM AND DESIGNATED WITH ITS CORRESPONDING LENGTH MEASUREMENT. IE: 8020 32"

PEDESTRIAN RATED - 200 LB. PER SQ. FOOT

DRAWN BY: ROBIN FLINT

DATE: 2/16/2017 REVISION LEVEL: 0

WEIGHT: MATERIAL:

103 LBS. NOTED

| PEDESTRIAN CHANNEL                                                    |                                                                                                    |              |
|-----------------------------------------------------------------------|----------------------------------------------------------------------------------------------------|--------------|
| DIMENSIONS ARE IN INCHES TOLERANCES: FRACTIONAL: ± 1/8" ANGULAR: ± 2° | CONTACT INFORMATION:<br>EMAIL: INFO@CONCASTINC.COM<br>PHONE: (507) 732-4095<br>FAX: (507) 732-4094 | SHEET 1 OF 1 |

PART NUMBER:

8020