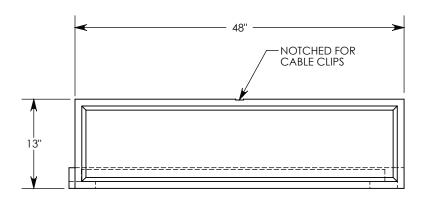

NOTE: FOR NON-STANDARD LENGTHS THE CHANNEL WILL BE SOLID BOTTOM AND DESIGNATED WITH ITS CORRESPONDING LENGTH MEASUREMENT. IE: 8020 32"

PEDESTRIAN RATED - 200 LB. PER SQ. FOOT

DRAWN BY: ROBIN FLINT

DATE: 2/16/2017 REVISION LEVEL: 0

WEIGHT: MATERIAL:

103 LBS. NOTED

| PEDESTRIAN CHANNEL                                                    |                                                                                                    |              |
|-----------------------------------------------------------------------|----------------------------------------------------------------------------------------------------|--------------|
| DIMENSIONS ARE IN INCHES TOLERANCES: FRACTIONAL: ± 1/8" ANGULAR: ± 2° | CONTACT INFORMATION:<br>EMAIL: INFO@CONCASTINC.COM<br>PHONE: (507) 732-4095<br>FAX: (507) 732-4094 | SHEET 1 OF 1 |

PART NUMBER:

8020