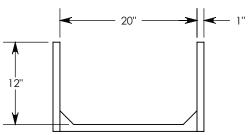

NOTE: FOR NON-STANDARD LENGTHS THE CHANNEL WILL BE SOLID BOTTOM AND DESIGNATED WITH ITS CORRESPONDING LENGTH MEASUREMENT. IE: 8020 32"

PEDESTRIAN RATED - 200 LB. PER SQ. FOOT

DRAWN BY: ROBIN FLINT

DATE: 2/16/2017 REVISION LEVEL: 0

WEIGHT: MATERIAL:

103 LBS. NOTED

| PEDESTRIAN CHANNEL                                                    |                                                                                                    |              |
|-----------------------------------------------------------------------|----------------------------------------------------------------------------------------------------|--------------|
| DIMENSIONS ARE IN INCHES TOLERANCES: FRACTIONAL: ± 1/8" ANGULAR: ± 2° | CONTACT INFORMATION:<br>EMAIL: INFO@CONCASTINC.COM<br>PHONE: (507) 732-4095<br>FAX: (507) 732-4094 | SHEET 1 OF 1 |

PART NUMBER:

8020