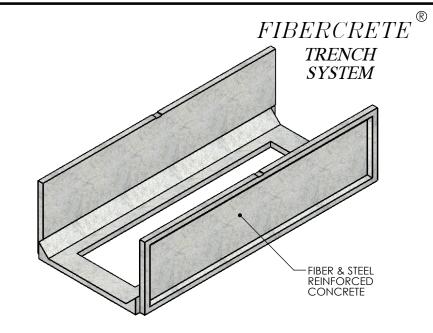

NOTE: FOR NON-STANDARD LENGTHS THE CHANNEL WILL BE SOLID BOTTOM AND DESIGNATED WITH ITS CORRESPONDING LENGTH MEASUREMENT. IE: 8020 32"

PEDESTRIAN RATED - 200 LB. PER SQ. FOOT

DRAWN BY: ROBIN FLINT

DATE: 2/16/2017 REVISION LEVEL: 0

WEIGHT: MATERIAL:

103 LBS. NOTED

| PEDESTRIAN CHANNEL                                                    |                                                                                                    |              |
|-----------------------------------------------------------------------|----------------------------------------------------------------------------------------------------|--------------|
| DIMENSIONS ARE IN INCHES TOLERANCES: FRACTIONAL: ± 1/8" ANGULAR: ± 2° | CONTACT INFORMATION:<br>EMAIL: INFO@CONCASTINC.COM<br>PHONE: (507) 732-4095<br>FAX: (507) 732-4094 | SHEET 1 OF 1 |

PART NUMBER:

8020