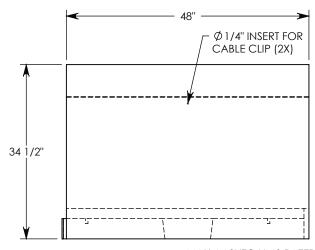

REV. B - SIC - 8/11/2020 - UPDATED ANNOTATIONS; UPDATED WEIGHT RATING NOTE; ADDED SOIL BEARING PRESSURES

GALV. STEEL TOP RAILS STEEL REINFORCED CONCRETE

NOTE 1: FOR NON-STANDARD LENGTHS THE CHANNEL WILL BE SOLID BOTTOM AND DESIGNATED WITH ITS CORRESPONDING LENGTH MEASUREMENT. IE: 802024HT 32"