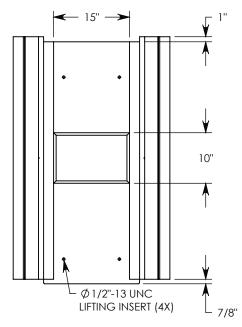

REV. B - SIC - 8/11/2020 - UPDATED ANNOTATIONS; UPDATED WEIGHT RATING NOTE; ADDED SOIL BEARING PRESSURES

GALV. STEEL TOP RAILS STEEL REINFORCED CONCRETE

NOTE 1: FOR NON-STANDARD LENGTHS THE CHANNEL WILL BE SOLID BOTTOM AND DESIGNATED WITH ITS CORRESPONDING LENGTH MEASUREMENT. IE: 802024HT 32"