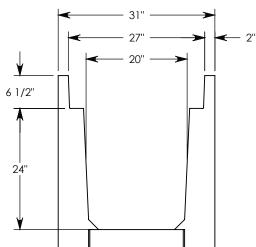

REV. B - SIC - 8/11/2020 - UPDATED ANNOTATIONS; UPDATED WEIGHT RATING NOTE; ADDED SOIL BEARING PRESSURES

GALV. STEEL TOP RAILS STEEL REINFORCED CONCRETE

NOTE 1: FOR NON-STANDARD LENGTHS THE CHANNEL WILL BE SOLID BOTTOM AND DESIGNATED WITH ITS CORRESPONDING LENGTH MEASUREMENT. IE: 802024HT 32"

MAX AASHTO H-40 RATED - 64,000 LB. SINGLE AXLE LOAD DEPENDENT ON TRENCH COVER RATING
MINIMUM ALLOWABLE SOIL BEARING PRESSURE – H-40: 4,000 PSF; H-20: 3,000 PSF