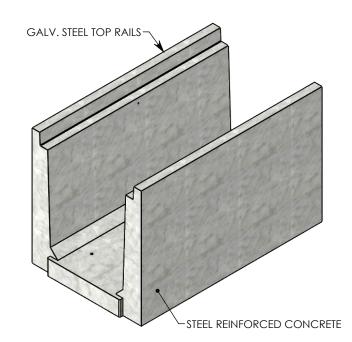

## **HEAVY TRAFFIC CHANNEL**

DIMENSIONS ARE IN INCHES
TOLERANCES:
FRACTIONAL: ± 1/8"
ANGULAR: ± 2°

CONTACT INFORMATION: EMAIL: INFO@CONCASTINC.COM PHONE: (507) 732-4095 FAX: (507) 732-4094

SHEET 1 OF 1

PART NUMBER: