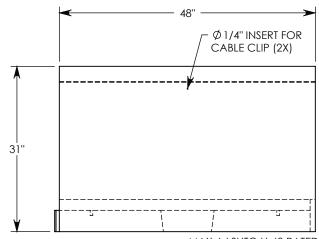

REV. B - SIC - 6/29/2020 - UPDATED ANNOTATIONS; UPDATED WEIGHT RATING NOTE; ADDED SOIL BEARING PRESSURES

**NOTE 1:** FOR NON-STANDARD LENGTHS THE CHANNEL WILL BE SOLID BOTTOM AND DESIGNATED WITH ITS CORRESPONDING LENGTH MEASUREMENT. IE: 802024HT3 32"