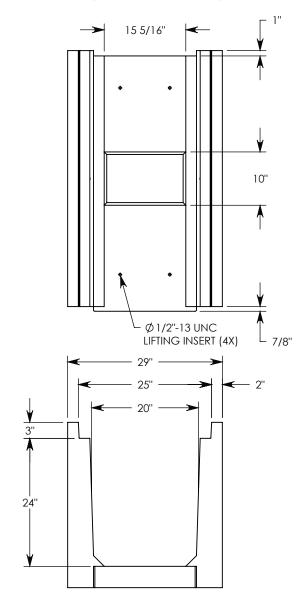

REV. B - SIC - 6/29/2020 - UPDATED ANNOTATIONS; UPDATED WEIGHT RATING NOTE; ADDED SOIL BEARING PRESSURES

**NOTE 1:** FOR NON-STANDARD LENGTHS THE CHANNEL WILL BE SOLID BOTTOM AND DESIGNATED WITH ITS CORRESPONDING LENGTH MEASUREMENT. IE: 802024HT3 32"

MAX AASHTO H-40 RATED - 64,000 LB. SINGLE AXLE LOAD DEPENDENT ON TRENCH COVER RATING MINIMUM ALLOWABLE SOIL BEARING PRESSURE – H-40: 4,000 PSF; H-20: 3,000 PSF

## DRAWN BY: ROBIN FLINT

CREATED DATE: 4/4/2011 REVISION LEVEL: B
SAVED DATE: 6/29/2020 SAVED BY: scallahan

WEIGHT:

1328 LBS.

MATERIAL:
CONCRETE

1010 NORTH STAR DRIVE P.O. BOX 69 ZUMBROTA, MN 55992-0069

## **HEAVY TRAFFIC CHANNEL**

DIMENSIONS ARE IN INCHES
TOLERANCES:
FRACTIONAL: ± 1/8"
ANGULAR: ± 2°

CONTACT INFORMATION: EMAIL: INFO@CONCASTINC.COM PHONE: (507) 732-4095 FAX: (507) 732-4094

SHEET 1 OF 1

PART NUMBER:

802024HT3