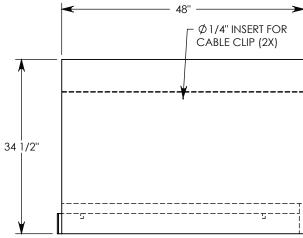

REV. B - SIC - 8/11/2020 - UPDATED ANNOTATIONS; UPDATED WEIGHT RATING NOTE; ADDED SOIL BEARING PRESSURES







**NOTE 1:** FOR NON-STANDARD LENGTHS THE CHANNEL WILL BE SOLID BOTTOM ANDDESIGNATED WITH ITS CORRESPONDING LENGTH MEASUREMENT. IE: 802024HT 32"

MAX AASHTO H-40 RATED - 64,000 LB. SINGLE AXLE LOAD DEPENDENT ON TRENCH COVER RATING MINIMUM ALLOWABLE SOIL BEARING PRESSURE – H-40: 3,500 PSF; H-20: 3,000 PSF

| DRAWN BY: ROBIN FLINT |                 |                     |  |
|-----------------------|-----------------|---------------------|--|
| CREATED DATE: 4/      | 4/2011          | REVISION LEVEL: B   |  |
| SAVED DATE: 8/1       | 1/2020          | SAVED BY: scallahan |  |
| WEIGHT:               | IGHT: MATERIAL: |                     |  |
| 1656 LBS. CONCRETE    |                 | NCRETE              |  |



| DESCRIPTION:          |
|-----------------------|
| HEAVY TRAFFIC CHANNEL