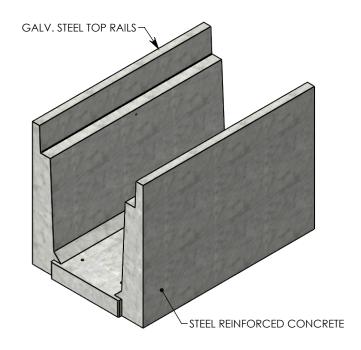

| DESCRIPTION:          |
|-----------------------|
| HEAVY TRAFFIC CHANNEL |

DIMENSIONS ARE IN INCHES
TOLERANCES:
FRACTIONAL: ± 1/8"
ANGULAR: ± 2°

CONTACT INFORMATION: EMAIL: INFO@CONCASTINC.COM PHONE: (507) 732-4095 FAX: (507) 732-4094