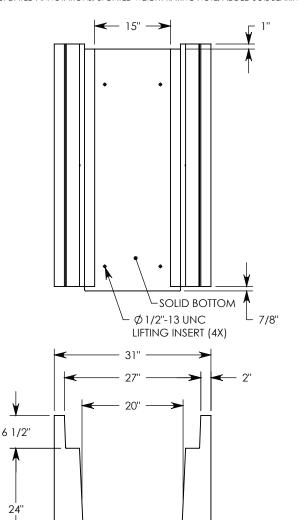

REV. B - SIC - 8/11/2020 - UPDATED ANNOTATIONS; UPDATED WEIGHT RATING NOTE; ADDED SOIL BEARING PRESSURES

**NOTE 1:** FOR NON-STANDARD LENGTHS THE CHANNEL WILL BE SOLID BOTTOM ANDDESIGNATED WITH ITS CORRESPONDING LENGTH MEASUREMENT. IE: 802024HT 32"

MAX AASHTO H-40 RATED - 64,000 LB. SINGLE AXLE LOAD DEPENDENT ON TRENCH COVER RATING MINIMUM ALLOWABLE SOIL BEARING PRESSURE – H-40: 3,500 PSF; H-20: 3,000 PSF

| DRAWN BY: ROBIN FLINT |                 |                     |  |
|-----------------------|-----------------|---------------------|--|
| CREATED DATE: 4/      | 4/2011          | REVISION LEVEL: B   |  |
| SAVED DATE: 8/1       | 1/2020          | SAVED BY: scallahan |  |
| WEIGHT:               | IGHT: MATERIAL: |                     |  |
| 1656 LBS. CONCRETE    |                 | NCRETE              |  |

SHEET 1 OF 1

PART NUMBER:

802024HTSB