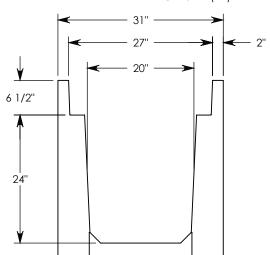

## HT CHANNEL; 45 DEG. ANGLE

DIMENSIONS ARE IN INCHES
TOLERANCES:
FRACTIONAL: ± 1/8"
ANGULAR: ± 2°

CONTACT INFORMATION: EMAIL: INFO@CONCASTINC.COM PHONE: (507) 732-4095 FAX: (507) 732-4094

SHEET 1 OF 1

PART NUMBER:

802024HT 45R