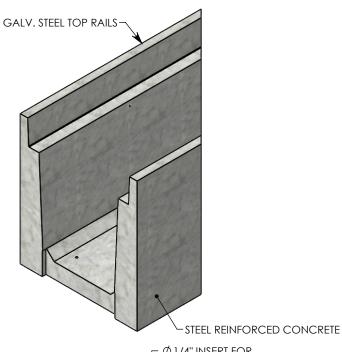

## HT CHANNEL; 45 DEG. ANGLE

DIMENSIONS ARE IN INCHES
TOLERANCES:
FRACTIONAL: ± 1/8"
ANGULAR: ± 2°

CONTACT INFORMATION: EMAIL: INFO@CONCASTINC.COM PHONE: (507) 732-4095 FAX: (507) 732-4094

SHEET 1 OF 1

PART NUMBER: