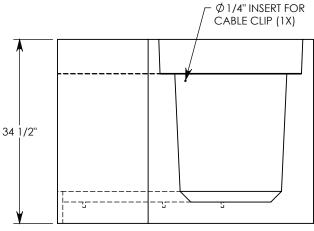

## HT CHANNEL; 45 DEG. ANGLE

DIMENSIONS ARE IN INCHES
TOLERANCES:
FRACTIONAL: ± 1/8"
ANGULAR: ± 2°

CONTACT INFORMATION: EMAIL: INFO@CONCASTINC.COM PHONE: (507) 732-4095 FAX: (507) 732-4094

SHEET 1 OF 1

PART NUMBER: