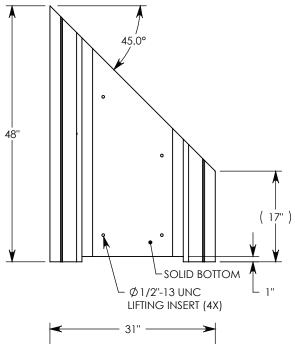

REV. A - SIC - 8/11/2020 - UPDATED ANNOTATIONS; UPDATED WEIGHT RATING TO MAX H-40, WAS H-20; ADDED SOIL BEARING PRESSURES; Ø 1/2"-13 UNC LIFTING INSERT QTY: 4, WAS QTY: 3

MAX AASHTO H-40 RATED - 64,000 LB. SINGLE AXLE LOAD DEPENDENT ON TRENCH COVER RATING MINIMUM ALLOWABLE SOIL BEARING PRESSURE – H-40: 4,000 PSF; H-20: 3,000 PSF

## HT CHANNEL; 45 DEG. ANGLE

DIMENSIONS ARE IN INCHES
TOLERANCES:
FRACTIONAL: ± 1/8"
ANGULAR: ± 2°

CONTACT INFORMATION: EMAIL: INFO@CONCASTINC.COM PHONE: (507) 732-4095 FAX: (507) 732-4094

SHEET 1 OF 1

PART NUMBER:

802024HT 45R