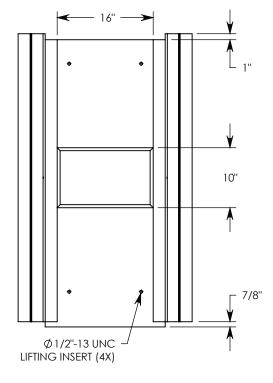

**NOTE 1:** FOR NON-STANDARD LENGTHS, THE CHANNEL WILL BE SOLID BOTTOM AND DESIGNATED WITH ITS CORRESPONDING LENGTH MEASUREMENT. IE: 8020HT3 32"

MAX AASHTO H-40 RATED - 64,000 LB. SINGLE AXLE LOAD. DEPENDENT ON TRENCH COVER RATING