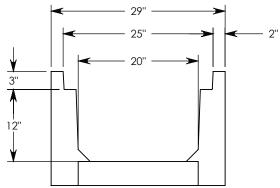

DIMENSIONS ARE IN INCHES TOLERANCES: FRACTIONAL: ± 1/8" ANGULAR: ± 2°

CONTACT INFORMATION: EMAIL: INFO@CONCASTINC.COM PHONE: (507) 732-4095 FAX: (507) 732-4094

SHEET 1 OF 1

PART NUMBER:

8020HT3