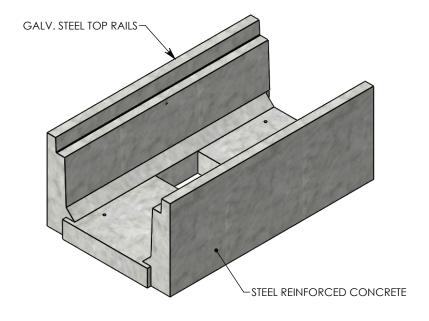

**ROBIN FLINT** DRAWN BY: 3/21/2011 **CREATED DATE:** REVISION LEVEL: A 10/14/2019 **SAVED DATE:** SAVED BY: scallahan **WEIGHT: MATERIAL: CONCRETE** 882 LBS.

| DESCRIPTION:          |
|-----------------------|
| HEAVY TRAFFIC CHANNEL |