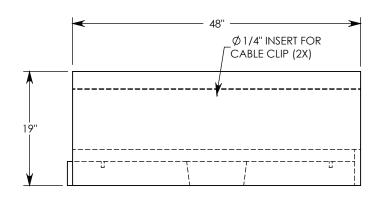

**NOTE 1:** FOR NON-STANDARD LENGTHS, THE CHANNEL WILL BE SOLID BOTTOM AND DESIGNATED WITH ITS CORRESPONDING LENGTH MEASUREMENT. IE: 8020HT3 32"

MAX AASHTO H-40 RATED - 64,000 LB. SINGLE AXLE LOAD. DEPENDENT ON TRENCH COVER RATING