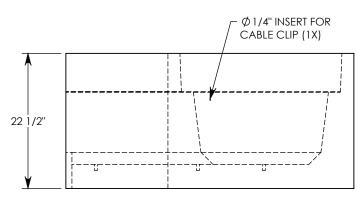

## HT CHANNEL; 45 DEG. ANGLE

DIMENSIONS ARE IN INCHES TOLERANCES: FRACTIONAL: ± 1/8" ANGULAR: ± 2°

CONTACT INFORMATION: EMAIL: INFO@CONCASTINC.COM PHONE: (507) 732-4095 FAX: (507) 732-4094

SHEET 1 OF 1

PART NUMBER:

8020HT 45L