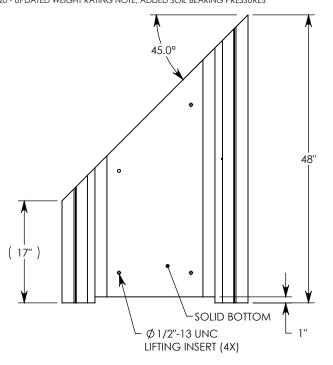

REV. B - SIC - 2/4/2020 - UPDATED WEIGHT RATING TO MAX H-40, WAS H-20; CHANGED LIFTING INSERT QTY TO 4, WAS QTY: 3 REV. C - SIC - 7/21/2020 - UPDATED WEIGHT RATING NOTE; ADDED SOIL BEARING PRESSURES

MAX AASHTO H-40 RATED - 64,000 LB. SINGLE AXLE LOAD DEPENDENT ON TRENCH COVER RATING MINIMUM ALLOWABLE SOIL BEARING PRESSURE – H-40: 4,000 PSF; H-20: 3,000 PSF

## HT CHANNEL; 45 DEG. ANGLE

DIMENSIONS ARE IN INCHES TOLERANCES: FRACTIONAL: ± 1/8" ANGULAR: ± 2°

CONTACT INFORMATION: EMAIL: INFO@CONCASTINC.COM PHONE: (507) 732-4095 FAX: (507) 732-4094

SHEET 1 OF 1

PART NUMBER:

8020HT 45L