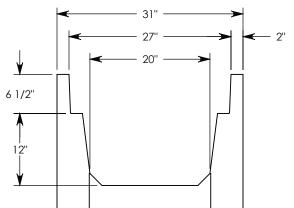

## HT CHANNEL; 45 DEG. ANGLE

DIMENSIONS ARE IN INCHES TOLERANCES: FRACTIONAL: ± 1/8" ANGULAR: ± 2°

CONTACT INFORMATION: EMAIL: INFO@CONCASTINC.COM PHONE: (507) 732-4095 FAX: (507) 732-4094

SHEET 1 OF 1

PART NUMBER:

8020HT 45L