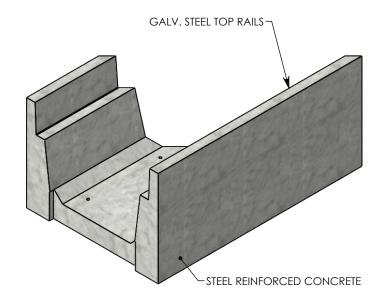

## DRAWN BY: ROBIN FLINT

3/21/2011 **CREATED DATE:** REVISION LEVEL: C SAVED BY: scallahan 7/21/2020 SAVED DATE: **MATERIAL:** 

**WEIGHT:** 

**CONCRETE** 725 LBS.

ZUMBROTA, MN 55992-0069

**DESCRIPTION:** 

## HT CHANNEL; 45 DEG. ANGLE

DIMENSIONS ARE IN INCHES TOLERANCES: FRACTIONAL: ± 1/8" ANGULAR: ± 2°

CONTACT INFORMATION: EMAIL: INFO@CONCASTINC.COM PHONE: (507) 732-4095 FAX: (507) 732-4094

SHEET 1 OF 1

PART NUMBER: