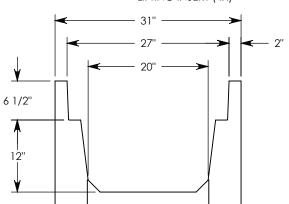

## HT CHANNEL; 45 DEG. ANGLE

DIMENSIONS ARE IN INCHES TOLERANCES: FRACTIONAL: ± 1/8" ANGULAR: ± 2° CONTACT INFORMATION: EMAIL: INFO@CONCASTINC.COM PHONE: (507) 732-4095 FAX: (507) 732-4094

SHEET 1 OF 1

PART NUMBER:

8020HT 45R