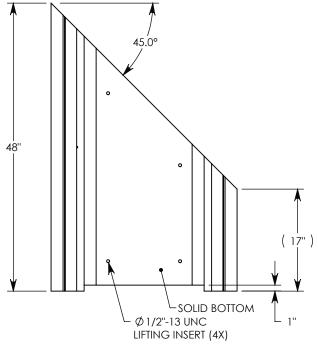

REV. B - SIC - 2/4/2020 - UPDATED WEIGHT RATING TO H-40, WAS H-20; CHANGED LIFTING INSERT QTY TO 4, WAS QTY: 3 REV. C - SIC - 7/21/2020 - UPDATED WEIGHT RATING NOTE; ADDED SOIL BEARING PRESSURES

MAX AASHTO H-40 RATED - 64,000 LB. SINGLE AXLE LOAD DEPENDENT ON TRENCH COVER RATING MINIMUM ALLOWABLE SOIL BEARING PRESSURE – H-40: 4,000 PSF; H-20: 3,000 PSF

## HT CHANNEL; 45 DEG. ANGLE

DIMENSIONS ARE IN INCHES TOLERANCES: FRACTIONAL: ± 1/8" ANGULAR: ± 2° CONTACT INFORMATION: EMAIL: INFO@CONCASTINC.COM PHONE: (507) 732-4095 FAX: (507) 732-4094

SHEET 1 OF 1

PART NUMBER:

8020HT 45R