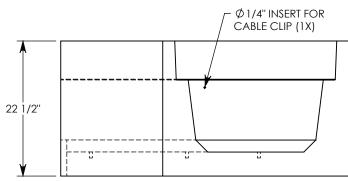

## HT CHANNEL; 45 DEG. ANGLE

DIMENSIONS ARE IN INCHES TOLERANCES: FRACTIONAL: ± 1/8" ANGULAR: ± 2° CONTACT INFORMATION: EMAIL: INFO@CONCASTINC.COM PHONE: (507) 732-4095 FAX: (507) 732-4094

SHEET 1 OF 1

PART NUMBER:

8020HT 45R