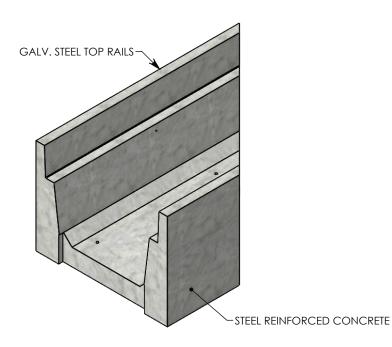

## HT CHANNEL; 45 DEG. ANGLE

DIMENSIONS ARE IN INCHES TOLERANCES: FRACTIONAL: ± 1/8" ANGULAR: ± 2° CONTACT INFORMATION: EMAIL: INFO@CONCASTINC.COM PHONE: (507) 732-4095 FAX: (507) 732-4094

SHEET 1 OF 1

PART NUMBER:

8020HT 45R