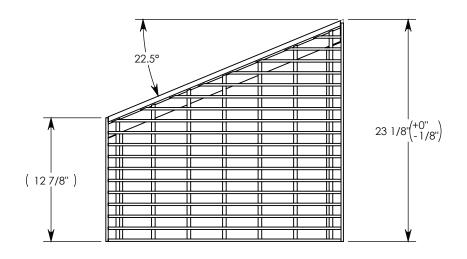

COVER ASSEMBLES ONTO 20" INSIDE WIDTH HEAVY TRAFFIC H-20 RATED CONCAST HT3 TRENCH

**NOTE 1:** FOR NON-STANDARD LENGTHS, THE PART NUMBER WILL CORRESPOND TO IT'S MEASURED LENGTH. IE: 8021 HTSGV 22.5L 22"

AASHTO H-20 RATED - 32,000 LB. SINGLE AXLE LOAD

| DRAWN BY: ROSS LAGER |                   |  |
|----------------------|-------------------|--|
| DATE: 1/22/2019      | REVISION LEVEL: 0 |  |
| WEIGHT:              | MATERIAL:         |  |
| 90 LBS.              | GALVANIZED STEEL  |  |

DIMENSIONS ARE IN INCHES
TOLERANCES:
FRACTIONAL: ± 1/8"
ANGULAR: ± 2°

CONTACT INFORMATION: EMAIL: INFO@CONCASTINC.COM PHONE: (507) 732-4095 FAX: (507) 732-4094

SHEET 1 OF 1

PART NUMBER:

8021HTSGV 22.5L