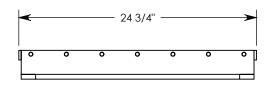

COVER ASSEMBLES ONTO 20" INSIDE WIDTH HEAVY TRAFFIC H-20 RATED CONCAST HT3 TRENCH

**NOTE 1:** FOR NON-STANDARD LENGTHS, THE PART NUMBER WILL CORRESPOND TO IT'S MEASURED LENGTH. IE: 8021 HTSGV 22.5L 22"

DIMENSIONS ARE IN INCHES
TOLERANCES:
FRACTIONAL: ± 1/8"
ANGULAR: ± 2°

CONTACT INFORMATION: EMAIL: INFO@CONCASTINC.COM PHONE: (507) 732-4095 FAX: (507) 732-4094

SHEET 1 OF 1

PART NUMBER:

8021HTSGV 22.5L