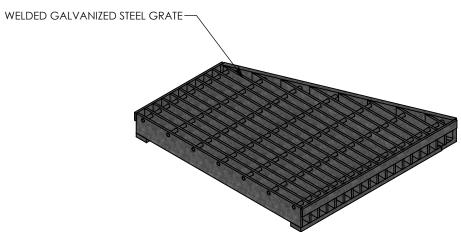

COVER ASSEMBLES ONTO 20" INSIDE WIDTH HEAVY TRAFFIC H-20 RATED CONCAST HT3 TRENCH

**NOTE 1:** FOR NON-STANDARD LENGTHS, THE PART NUMBER WILL CORRESPOND TO IT'S MEASURED LENGTH. IE: 8021 HTSGV 22.5L 22"

| CONCAST                 |  |
|-------------------------|--|
| 1010 NORTH STAR DRIVE   |  |
| P.O. BOX 69             |  |
| ZUMBROTA, MN 55992-0069 |  |

| DESCRIPTION:                    |           |       |
|---------------------------------|-----------|-------|
| <b>VENTILATED STEEL COVER -</b> | 22.5 DEG. | ANGLE |