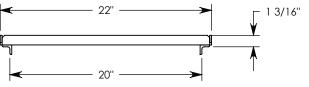

COVER ASSEMBLES ONTO 20" INSIDE WIDTH PEDESTRIAN RATED CONCAST CHANNEL.

47 7/8"

NOTE: FOR NON-STANDARD LENGTHS, THE PART NUMBER WILL CORROSPOND TO IT'S MEASURED LENGTH. IE: 8021V 18"

PEDESTRIAN RATED - 200 LB. PER SQ. FOOT