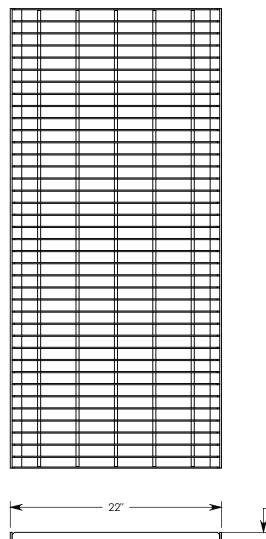

COVER ASSEMBLES ONTO 20" INSIDE WIDTH PEDESTRIAN RATED CONCAST CHANNEL.

47 7/8"

NOTE: FOR NON-STANDARD LENGTHS, THE PART NUMBER WILL CORROSPOND TO IT'S MEASURED LENGTH. IE: 8021V 18"

PEDESTRIAN RATED - 200 LB. PER SQ. FOOT