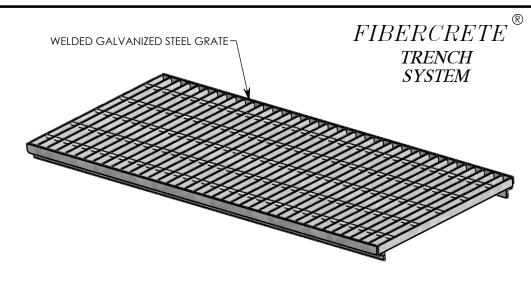

| DESCRIPTION:             |                      |  |
|--------------------------|----------------------|--|
| VENTILATED STEEL COVER   |                      |  |
| DIMENSIONS ARE IN INCHES | CONTACT INFORMATION: |  |