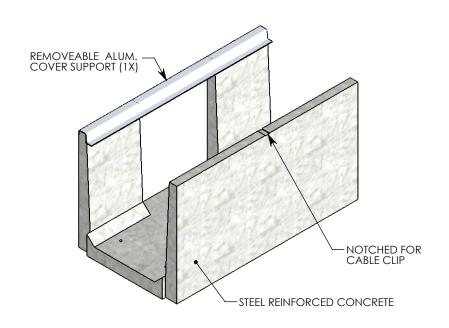

## PEDESTRIAN UNIVERSAL CHANNEL

DIMENSIONS ARE IN INCHES TOLERANCES: FRACTIONAL: ± 1/8" ANGULAR: ± 2°

CONTACT INFORMATION: EMAIL: INFO@CONCASTINC.COM PHONE: (507) 732-4095 FAX: (507) 732-4094

SHEET 1 OF 1

PART NUMBER:

802224PT (0X20)