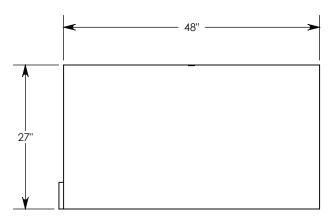

## PEDESTRIAN UNIVERSAL CHANNEL

DIMENSIONS ARE IN INCHES TOLERANCES: FRACTIONAL: ± 1/8" ANGULAR: ± 2°

CONTACT INFORMATION: EMAIL: INFO@CONCASTINC.COM PHONE: (507) 732-4095 FAX: (507) 732-4094

SHEET 1 OF 1

PART NUMBER:

802224PT (0X20)