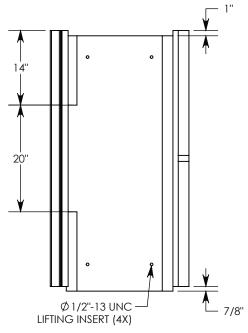

## PEDESTRIAN UNIVERSAL CHANNEL

DIMENSIONS ARE IN INCHES TOLERANCES: FRACTIONAL: ± 1/8" ANGULAR: ± 2°

CONTACT INFORMATION: EMAIL: INFO@CONCASTINC.COM PHONE: (507) 732-4095 FAX: (507) 732-4094

SHEET 1 OF 1

PART NUMBER:

802224PT (0X20)