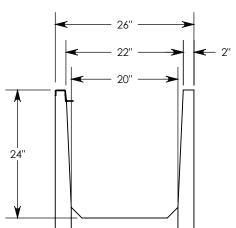

## PEDESTRIAN UNIVERSAL CHANNEL

DIMENSIONS ARE IN INCHES TOLERANCES: FRACTIONAL: ± 1/8" ANGULAR: ± 2°

CONTACT INFORMATION: EMAIL: INFO@CONCASTINC.COM PHONE: (507) 732-4095 FAX: (507) 732-4094

SHEET 1 OF 1

PART NUMBER:

802224PT (0X20)