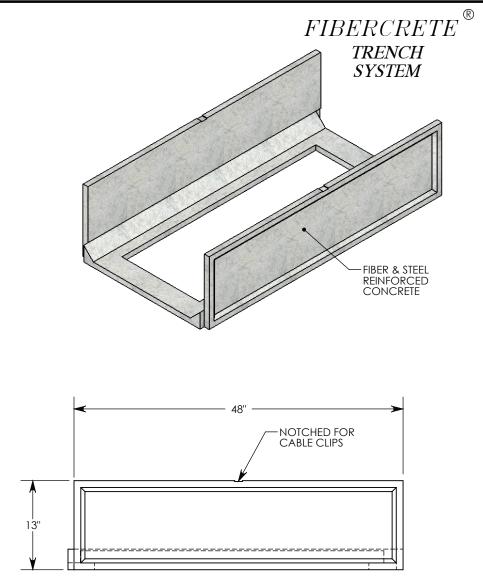

NOTE: FOR NON-STANDARD LENGTHS THE CHANNEL WILL BE SOLID BOTTOM AND DESIGNATED WITH ITS CORRESPONDING LENGTH MEASUREMENT. IE: 8024 32"

PEDESTRIAN RATED - 200 LB. PER SQ. FOOT

DRAWN BY: ROBIN FLINT

DATE: 2/16/2017 REVISION LEVEL: 0

WEIGHT: MATERIAL:

105 LBS. NOTED

12"

| PEDESTRIAN CHANNEL                                                    |                                                                                                    |              |
|-----------------------------------------------------------------------|----------------------------------------------------------------------------------------------------|--------------|
| DIMENSIONS ARE IN INCHES TOLERANCES: FRACTIONAL: ± 1/8" ANGULAR: ± 2° | CONTACT INFORMATION:<br>EMAIL: INFO@CONCASTINC.COM<br>PHONE: (507) 732-4095<br>FAX: (507) 732-4094 | SHEET 1 OF 1 |
| PART NUMBER: 8024                                                     | 1                                                                                                  |              |