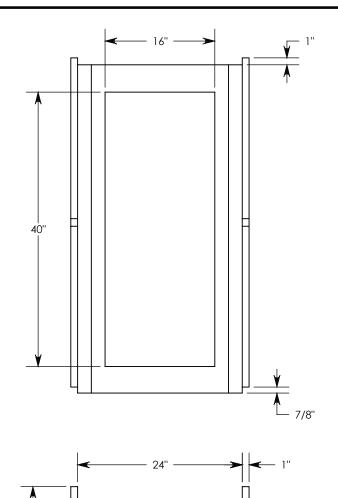

NOTE: FOR NON-STANDARD LENGTHS THE CHANNEL WILL BE SOLID BOTTOM AND DESIGNATED WITH ITS CORRESPONDING LENGTH MEASUREMENT. IE: 8024 32"

PEDESTRIAN RATED - 200 LB. PER SQ. FOOT

DRAWN BY: ROBIN FLINT

DATE: 2/16/2017 REVISION LEVEL: 0

WEIGHT: MATERIAL:

105 LBS. NOTED

12"

| PEDESTRIAN CHANNEL                                                    |                                                                                                    |              |
|-----------------------------------------------------------------------|----------------------------------------------------------------------------------------------------|--------------|
| DIMENSIONS ARE IN INCHES TOLERANCES: FRACTIONAL: ± 1/8" ANGULAR: ± 2° | CONTACT INFORMATION:<br>EMAIL: INFO@CONCASTINC.COM<br>PHONE: (507) 732-4095<br>FAX: (507) 732-4094 | SHEET 1 OF 1 |
| PART NUMBER: 8024                                                     | 1                                                                                                  |              |