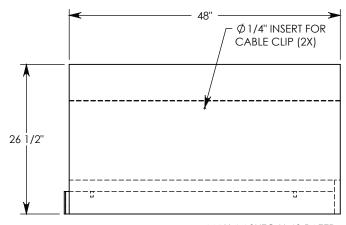

16"

| DESCRIPTION:                         |                                                    |   |  |
|--------------------------------------|----------------------------------------------------|---|--|
| HEAVY TRAFFIC CHANNEL                |                                                    |   |  |
| DIMENSIONS ARE IN INCHES TOLERANCES: | CONTACT INFORMATION:<br>EMAIL: INFO@CONCASTINC.COM | , |  |