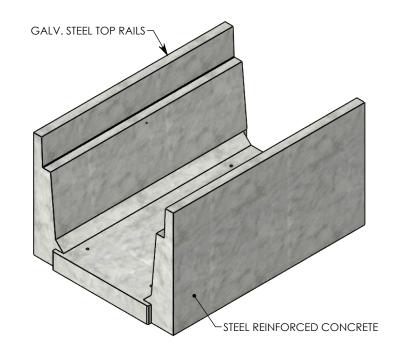

MAX AASHTO H-40 RATED - 64,000 LB. SINGLE AXLE LOAD DEPENDENT ON TRENCH COVER RATING MINIMUM ALLOWABLE SOIL BEARING PRESSURE – H-40: 3,000 PSF; H-20: 3,000 PSF

| DRAWN BY: ROBIN FLINT |         |                     |  |
|-----------------------|---------|---------------------|--|
| CREATED DATE: 4/      | /1/2011 | REVISION LEVEL: B   |  |
| SAVED DATE: 7/3       | 0/2020  | SAVED BY: scallahan |  |
| WEIGHT:               | MATER   | MATERIAL:           |  |
| 1296 LBS.             | CC      | NCRETE              |  |