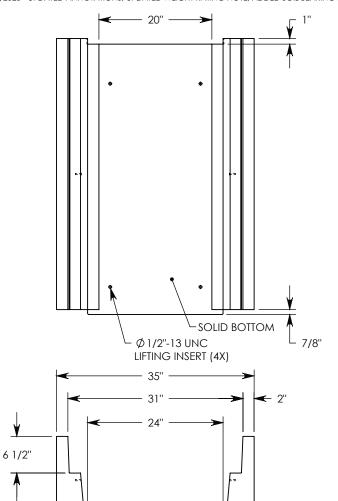

REV. B - SIC - 7/30/2020 - UPDATED ANNOTATIONS; UPDATED WEIGHT RATING NOTE; ADDED SOIL BEARING PRESSURES

**NOTE 1:** FOR NON-STANDARD LENGTHS THE CHANNEL WILL BE SOLID BOTTOM AND DESIGNATED WITH ITS CORRESPONDING LENGTH MEASUREMENT. IE: 802416HT 32"

MAX AASHTO H-40 RATED - 64,000 LB. SINGLE AXLE LOAD DEPENDENT ON TRENCH COVER RATING MINIMUM ALLOWABLE SOIL BEARING PRESSURE – H-40: 3,000 PSF; H-20: 3,000 PSF

| DRAWN BY: ROBIN FLINT |         |                     |  |
|-----------------------|---------|---------------------|--|
| CREATED DATE: 4/      | /1/2011 | REVISION LEVEL: B   |  |
| SAVED DATE: 7/3       | 0/2020  | SAVED BY: scallahan |  |
| WEIGHT:               | MATER   | MATERIAL:           |  |
| 1296 LBS.             | CC      | NCRETE              |  |