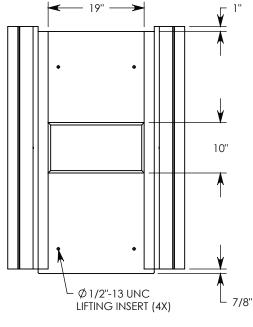

REV. B - SIC - 8/11/2020 - UPDATED ANNOTATIONS; UPDATED WEIGHT RATING NOTE; ADDED SOIL BEARING PRESSURES

GALV. STEEL TOP RAILS

STEEL REINFORCED CONCRETE

**NOTE 1:** FOR NON-STANDARD LENGTHS THE CHANNEL WILL BE SOLID BOTTOM AND DESIGNATED WITH ITS CORRESPONDING LENGTH MEASUREMENT. IE: 802424HT 32"

MAX AASHTO H-40 RATED - 64,000 LB. SINGLE AXLE LOAD DEPENDENT ON TRENCH COVER RATING MINIMUM ALLOWABLE SOIL BEARING PRESSURE – H-40: 3,500 PSF; H-20: 3,000 PSF