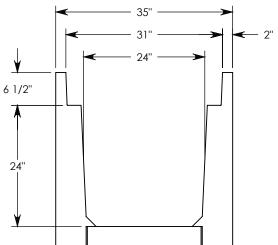

REV. B - SIC - 8/11/2020 - UPDATED ANNOTATIONS; UPDATED WEIGHT RATING NOTE; ADDED SOIL BEARING PRESSURES

GALV. STEEL TOP RAILS

STEEL REINFORCED CONCRETE

**NOTE 1:** FOR NON-STANDARD LENGTHS THE CHANNEL WILL BE SOLID BOTTOM AND DESIGNATED WITH ITS CORRESPONDING LENGTH MEASUREMENT. IE: 802424HT 32"

MAX AASHTO H-40 RATED - 64,000 LB. SINGLE AXLE LOAD DEPENDENT ON TRENCH COVER RATING MINIMUM ALLOWABLE SOIL BEARING PRESSURE – H-40: 3,500 PSF; H-20: 3,000 PSF

802424HT