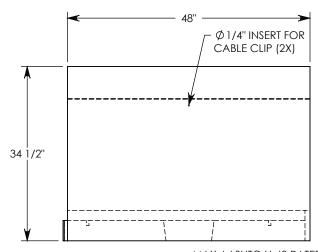

REV. B - SIC - 8/11/2020 - UPDATED ANNOTATIONS; UPDATED WEIGHT RATING NOTE; ADDED SOIL BEARING PRESSURES

GALV. STEEL TOP RAILS

STEEL REINFORCED CONCRETE

**NOTE 1:** FOR NON-STANDARD LENGTHS THE CHANNEL WILL BE SOLID BOTTOM AND DESIGNATED WITH ITS CORRESPONDING LENGTH MEASUREMENT. IE: 802424HT 32"