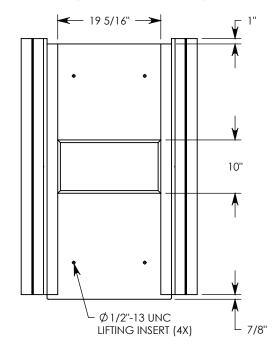

REV.B - SIC - 6/29/2020 - UPDATED ANNOTATIONS; UPDATED WEIGHT RATING NOTE; ADDED SOIL BEARING PRESSURES

**NOTE 1:** FOR NON-STANDARD LENGTHS THE CHANNEL WILL BE SOLID BOTTOM AND DESIGNATED WITH ITS CORRESPONDING LENGTH MEASUREMENT. IE: 802424HT3 32"

PART NUMBER:

802424HT3