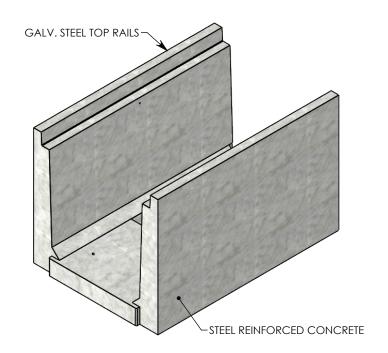

## DRAWN BY: ROBIN FLINT

CREATED DATE: 4/4/2011 REVISION LEVEL: B
SAVED DATE: 6/29/2020 SAVED BY: scallahan

WEIGHT: MATERIAL:

1378 LBS. CONCRETE

## DESCRIPTION: HEAVY TRAFFIC CHANNEL

DIMENSIONS ARE IN INCHES
TOLERANCES:
FRACTIONAL: ± 1/8"
ANGULAR: ± 2°

CONTACT INFORMATION: EMAIL: INFO@CONCASTINC.COM PHONE: (507) 732-4095 FAX: (507) 732-4094

SHEET 1 OF 1