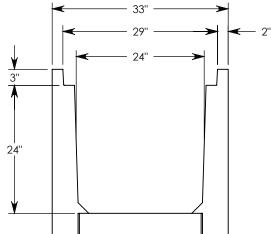

MAX AASHTO H-40 RATED - 64,000 LB. SINGLE AXLE LOAD DEPENDENT ON TRENCH COVER RATING MINIMUM ALLOWABLE SOIL BEARING PRESSURE – H-40: 3,500 PSF; H-20: 3,000 PSF

## DESCRIPTION: HEAVY TRAFFIC CHANNEL

DIMENSIONS ARE IN INCHES
TOLERANCES:
FRACTIONAL: ± 1/8"
ANGULAR: ± 2°

CONTACT INFORMATION: EMAIL: INFO@CONCASTINC.COM PHONE: (507) 732-4095 FAX: (507) 732-4094

SHEET 1 OF 1