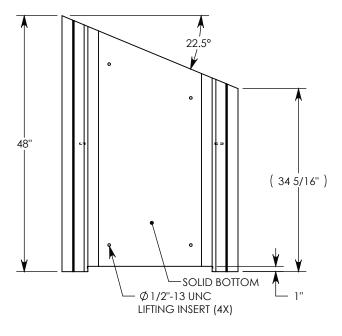

REV. B - SIC - 6/29/2020 - UPDATED ANNOTATIONS; UPDATED WEIGHT RATING TO MAX H-40, WAS H-20; ADDED SOIL BEARING PRESSURES

MAX AASHTO H-40 RATED - 64,000 LB. SINGLE AXLE LOAD DEPENDENT ON TRENCH COVER RATING
MINIMUM ALLOWABLE SOIL BEARING PRESSURE – H-40: 3,000 PSF; H-20: 3,000 PSF

## HT CHANNEL; 22.5 DEG. ANGLE

DIMENSIONS ARE IN INCHES TOLERANCES: FRACTIONAL: ± 1/8" ANGULAR: ± 2°

CONTACT INFORMATION: EMAIL: INFO@CONCASTINC.COM PHONE: (507) 732-4095 FAX: (507) 732-4094

SHEET 1 OF 1

PART NUMBER:

802424HT3 22.5R