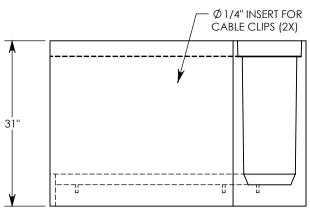

REV. B - SIC - 6/29/2020 - UPDATED ANNOTATIONS; UPDATED WEIGHT RATING TO MAX H-40, WAS H-20; ADDED SOIL BEARING PRESSURES









MAX AASHTO H-40 RATED - 64,000 LB. SINGLE AXLE LOAD DEPENDENT ON TRENCH COVER RATING
MINIMUM ALLOWABLE SOIL BEARING PRESSURE – H-40: 3,000 PSF; H-20: 3,000 PSF

## DRAWN BY: ROBIN FLINT

10/16/2019 **CREATED DATE:** REVISION LEVEL: B SAVED BY: scallahan 6/29/2020 SAVED DATE: **MATERIAL:** 

**WEIGHT:** 

**CONCRETE** 1225 LBS.



**DESCRIPTION:** 

## HT CHANNEL; 22.5 DEG. ANGLE

DIMENSIONS ARE IN INCHES TOLERANCES: FRACTIONAL: ± 1/8" ANGULAR: ± 2°

CONTACT INFORMATION: EMAIL: INFO@CONCASTINC.COM PHONE: (507) 732-4095 FAX: (507) 732-4094

SHEET 1 OF 1

PART NUMBER:

802424HT3 22.5R