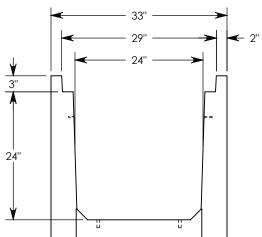

## HT CHANNEL; 22.5 DEG. ANGLE

DIMENSIONS ARE IN INCHES TOLERANCES: FRACTIONAL: ± 1/8" ANGULAR: ± 2°

CONTACT INFORMATION: EMAIL: INFO@CONCASTINC.COM PHONE: (507) 732-4095 FAX: (507) 732-4094

SHEET 1 OF 1

PART NUMBER:

802424HT3 22.5R