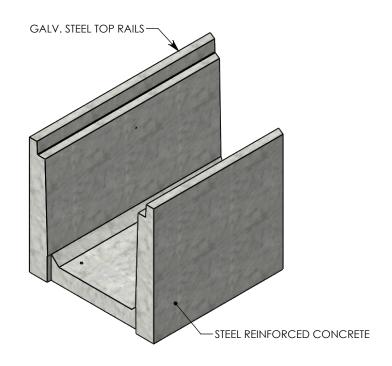

## DRAWN BY: ROBIN FLINT

10/16/2019 **CREATED DATE:** REVISION LEVEL: B SAVED BY: scallahan 6/29/2020 SAVED DATE: **MATERIAL:** 

**WEIGHT:** 

**CONCRETE** 1225 LBS.

**DESCRIPTION:** 