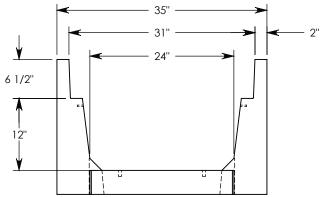

**NOTE 1:** FOR NON-STANDARD LENGTHS THE CHANNEL WILL BE SOLID BOTTOM AND DESIGNATED WITH ITS CORRESPONDING LENGTH MEASUREMENT. IE: 8024HT 32"

MAX AASHTO H-40 RATED - 64,000 LB. SINGLE AXLE LOAD DEPENDENT ON TRENCH COVER RATING MINIMUM ALLOWABLE SOIL BEARING PRESSURE – H-40: 3,500 PSF; H-20: 3,000 PSF

## **HEAVY TRAFFIC CHANNEL**

DIMENSIONS ARE IN INCHES TOLERANCES: FRACTIONAL: ± 1/8" ANGULAR: ± 2°

CONTACT INFORMATION: EMAIL: INFO@CONCASTINC.COM PHONE: (507) 732-4095 FAX: (507) 732-4094

SHEET 1 OF 1

PART NUMBER:

8024HT