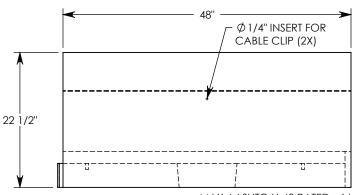

**NOTE 1:** FOR NON-STANDARD LENGTHS THE CHANNEL WILL BE SOLID BOTTOM AND DESIGNATED WITH ITS CORRESPONDING LENGTH MEASUREMENT. IE: 8024HT 32"





MAX AASHTO H-40 RATED - 64,000 LB. SINGLE AXLE LOAD DEPENDENT ON TRENCH COVER RATING MINIMUM ALLOWABLE SOIL BEARING PRESSURE – H-40: 3,500 PSF; H-20: 3,000 PSF

## DRAWN BY: ROBIN FLINT

4/1/2011 REVISION LEVEL: B **CREATED DATE:** 7/21/2020 SAVED DATE: SAVED BY: scallahan

**WEIGHT: MATERIAL:** 

**CONCRETE** 1081 LBS.



P.O. BOX 69 ZUMBROTA, MN 55992-0069

## **DESCRIPTION:**

## **HEAVY TRAFFIC CHANNEL**

DIMENSIONS ARE IN INCHES TOLERANCES: FRACTIONAL: ± 1/8" ANGULAR: ± 2°

CONTACT INFORMATION: EMAIL: INFO@CONCASTINC.COM PHONE: (507) 732-4095 FAX: (507) 732-4094

SHEET 1 OF 1

PART NUMBER:

8024HT