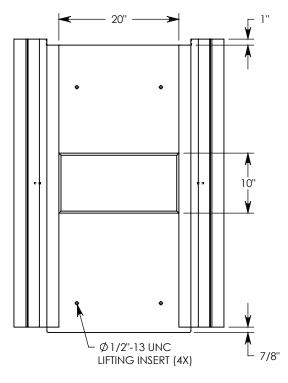

**NOTE 1:** FOR NON-STANDARD LENGTHS THE CHANNEL WILL BE SOLID BOTTOM AND DESIGNATED WITH ITS CORRESPONDING LENGTH MEASUREMENT. IE: 8024HT 32"





MAX AASHTO H-40 RATED - 64,000 LB. SINGLE AXLE LOAD DEPENDENT ON TRENCH COVER RATING MINIMUM ALLOWABLE SOIL BEARING PRESSURE – H-40: 3,500 PSF; H-20: 3,000 PSF

## DRAWN BY: ROBIN FLINT

4/1/2011 REVISION LEVEL: B **CREATED DATE:** 7/21/2020 SAVED DATE: SAVED BY: scallahan

**WEIGHT: MATERIAL:** 

**CONCRETE** 1081 LBS.



P.O. BOX 69 ZUMBROTA, MN 55992-0069

## **DESCRIPTION:**

## **HEAVY TRAFFIC CHANNEL**

DIMENSIONS ARE IN INCHES TOLERANCES: FRACTIONAL: ± 1/8" ANGULAR: ± 2°

CONTACT INFORMATION: EMAIL: INFO@CONCASTINC.COM PHONE: (507) 732-4095 FAX: (507) 732-4094

SHEET 1 OF 1

PART NUMBER:

8024HT