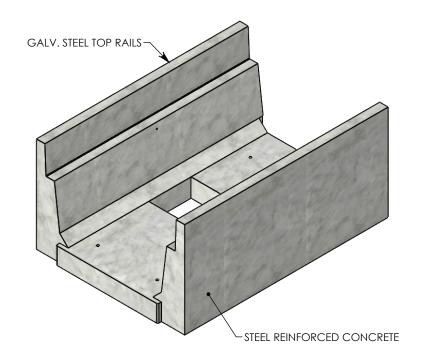

## **HEAVY TRAFFIC CHANNEL**

DIMENSIONS ARE IN INCHES TOLERANCES: FRACTIONAL: ± 1/8" ANGULAR: ± 2°

CONTACT INFORMATION: EMAIL: INFO@CONCASTINC.COM PHONE: (507) 732-4095 FAX: (507) 732-4094

SHEET 1 OF 1

PART NUMBER: