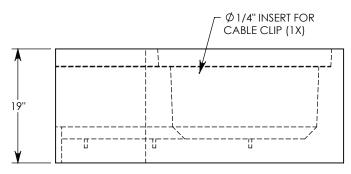

## HT CHANNEL; 45 DEG. ANGLE

DIMENSIONS ARE IN INCHES TOLERANCES: FRACTIONAL: ± 1/8" ANGULAR: ± 2°

CONTACT INFORMATION: EMAIL: INFO@CONCASTINC.COM PHONE: (507) 732-4095 FAX: (507) 732-4094

SHEET 1 OF 1

PART NUMBER:

8024HT3 45L