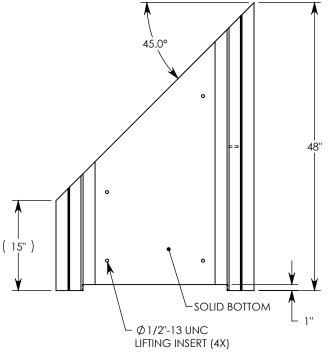

REV. B - SIC - 10/14/2019 - 1/2"-13 UNC LIFTING INSERT QTY: 4, WAS QTY: 3

REV. C - SIC - 6/24/2020 - UPDATED ANNOTATIONS; UPDATED WEIGHT RATING TO MAX H-40, WAS H-20; ADDED SOIL BEARING PRESSURES

MAX AASHTO H-40 RATED - 64,000 LB. SINGLE AXLE LOAD DEPENDENT ON TRENCH COVER RATING MINIMUM ALLOWABLE SOIL BEARING PRESSURE – H-40: 3,500 PSF; H-20: 3,000 PSF

## HT CHANNEL; 45 DEG. ANGLE

DIMENSIONS ARE IN INCHES TOLERANCES: FRACTIONAL: ± 1/8" ANGULAR: ± 2°

CONTACT INFORMATION: EMAIL: INFO@CONCASTINC.COM PHONE: (507) 732-4095 FAX: (507) 732-4094

SHEET 1 OF 1

PART NUMBER:

8024HT3 45L