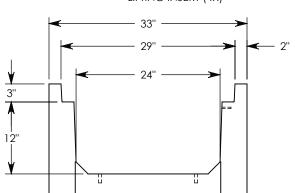

## HT CHANNEL; 45 DEG. ANGLE

DIMENSIONS ARE IN INCHES TOLERANCES: FRACTIONAL: ± 1/8" ANGULAR: ± 2°

CONTACT INFORMATION: EMAIL: INFO@CONCASTINC.COM PHONE: (507) 732-4095 FAX: (507) 732-4094

SHEET 1 OF 1

PART NUMBER:

8024HT3 45L