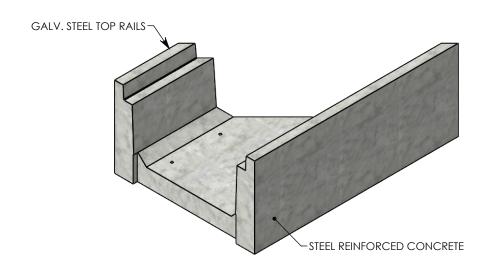

## HT CHANNEL; 45 DEG. ANGLE

DIMENSIONS ARE IN INCHES TOLERANCES: FRACTIONAL: ± 1/8" ANGULAR: ± 2°

CONTACT INFORMATION: EMAIL: INFO@CONCASTINC.COM PHONE: (507) 732-4095 FAX: (507) 732-4094

SHEET 1 OF 1

PART NUMBER:

8024HT3 45L