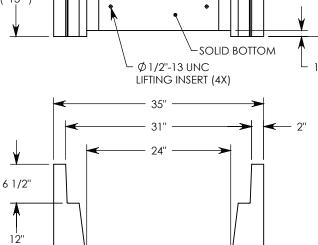

REV A. - TCJ - 7/2/2018 - UPDATED RATING FROM H-20 TO H-40

REV B. - SIC - 2/4/2020 - UPDATED RATING FROM H-40 TO MAX H-40; LIFTING INSERT QTY: 4, WAS QTY: 3

REV C. - SIC - 7/21/2020 - UPDATED WEIGHT RATING NOTE; ADDED SOIL BEARING PRESSURES

MAX AASHTO H-40 RATED - 64,000 LB. SINGLE AXLE LOAD DEPENDENT ON TRENCH COVER RATING MINIMUM ALLOWABLE SOIL BEARING PRESSURE – H-40: 3,500 PSF; H-20: 3,000 PSF

DRAWN BY: ROBIN FLINT

CREATED DATE: 3/21/2011 REVISION LEVEL: C
SAVED DATE: 7/21/2020 SAVED BY: scallahan

WEIGHT:

719 LBS.

MATERIAL: CONCRETE

1010 NORTH STAR DRIVE P.O. BOX 69 ZUMBROTA, MN 55992-0069

## HT CHANNEL; 45 DEG. ANGLE

DIMENSIONS ARE IN INCHES
TOLERANCES:
FRACTIONAL: ± 1/8"
ANGULAR: ± 2°

CONTACT INFORMATION: EMAIL: INFO@CONCASTINC.COM PHONE: (507) 732-4095 FAX: (507) 732-4094

SHEET 1 OF 1

PART NUMBER:

8024HT 45L