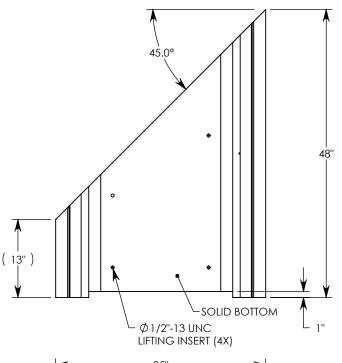

REV A. - TCJ - 7/2/2018 - UPDATED RATING FROM H-20 TO H-40

REV B. - SIC - 2/4/2020 - UPDATED RATING FROM H-40 TO MAX H-40; LIFTING INSERT QTY: 4, WAS QTY: 3

REV C. - SIC - 7/21/2020 - UPDATED WEIGHT RATING NOTE; ADDED SOIL BEARING PRESSURES

MAX AASHTO H-40 RATED - 64,000 LB. SINGLE AXLE LOAD DEPENDENT ON TRENCH COVER RATING MINIMUM ALLOWABLE SOIL BEARING PRESSURE – H-40: 3,500 PSF; H-20: 3,000 PSF

DRAWN BY: ROBIN FLINT

CREATED DATE: 3/21/2011 REVISION LEVEL: C
SAVED DATE: 7/21/2020 SAVED BY: scallahan

WEIGHT:

719 LBS.

MATERIAL: CONCRETE

1010 NORTH STAR DRIVE P.O. BOX 69 ZUMBROTA, MN 55992-0069

## HT CHANNEL; 45 DEG. ANGLE

DIMENSIONS ARE IN INCHES
TOLERANCES:
FRACTIONAL: ± 1/8"
ANGULAR: ± 2°

CONTACT INFORMATION: EMAIL: INFO@CONCASTINC.COM PHONE: (507) 732-4095 FAX: (507) 732-4094

SHEET 1 OF 1

PART NUMBER:

8024HT 45L