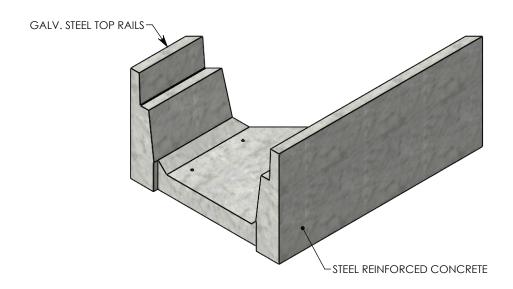

## HT CHANNEL; 45 DEG. ANGLE

DIMENSIONS ARE IN INCHES
TOLERANCES:
FRACTIONAL: ± 1/8"
ANGULAR: ± 2°

CONTACT INFORMATION: EMAIL: INFO@CONCASTINC.COM PHONE: (507) 732-4095 FAX: (507) 732-4094

SHEET 1 OF 1

PART NUMBER: