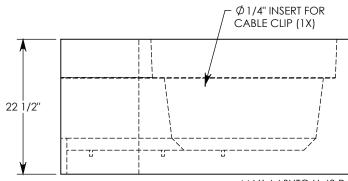

## HT CHANNEL; 45 DEG. ANGLE

DIMENSIONS ARE IN INCHES
TOLERANCES:
FRACTIONAL: ± 1/8"
ANGULAR: ± 2°

CONTACT INFORMATION: EMAIL: INFO@CONCASTINC.COM PHONE: (507) 732-4095 FAX: (507) 732-4094

SHEET 1 OF 1

PART NUMBER: