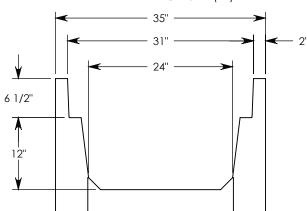

## HT CHANNEL; 45 DEG. ANGLE

DIMENSIONS ARE IN INCHES
TOLERANCES:
FRACTIONAL: ± 1/8"
ANGULAR: ± 2°

CONTACT INFORMATION: EMAIL: INFO@CONCASTINC.COM PHONE: (507) 732-4095 FAX: (507) 732-4094

SHEET 1 OF 1

PART NUMBER: