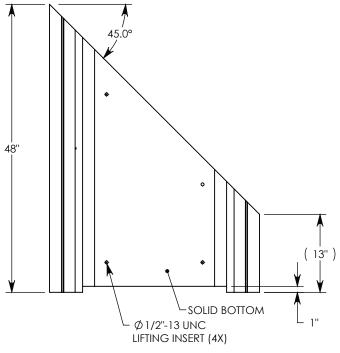

REV A. - TCJ - 7/2/2018 - UPDATED RATING FROM H-20 TO H-40

REV B. - SIC - 2/4/2020 - UPDATED RATING FROM H-40 TO MAX H-40; LIFTING INSERT QTY: 4, WAS QTY:3

REV C. - SIC - 7/21/2020 - UPDATED WEIGHT RATING NOTE; ADDED SOIL BEARING PRESSURES

MAX AASHTO H-40 RATED - 64,000 LB. SINGLE AXLE LOAD DEPENDENT ON TRENCH COVER RATING MINIMUM ALLOWABLE SOIL BEARING PRESSURE – H-40: 3,500 PSF; H-20: 3,000 PSF

DRAWN BY: ROBIN FLINT

CREATED DATE: 3/21/2011 REVISION LEVEL: C
SAVED DATE: 7/21/2020 SAVED BY: scallahan

**WEIGHT:** 

719 LBS.

MATERIAL: CONCRETE

1010 NORTH STAR DRIVE P.O. BOX 69 ZUMBROTA, MN 55992-0069

## HT CHANNEL; 45 DEG. ANGLE

DIMENSIONS ARE IN INCHES
TOLERANCES:
FRACTIONAL: ± 1/8"
ANGULAR: ± 2°

CONTACT INFORMATION: EMAIL: INFO@CONCASTINC.COM PHONE: (507) 732-4095 FAX: (507) 732-4094

SHEET 1 OF 1

PART NUMBER:

8024HT 45R