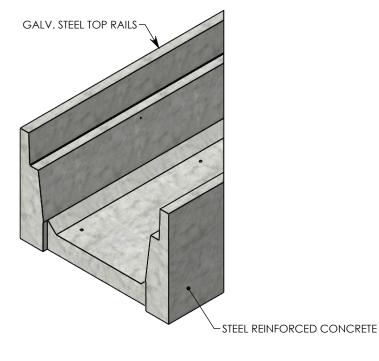

## HT CHANNEL; 45 DEG. ANGLE

DIMENSIONS ARE IN INCHES
TOLERANCES:
FRACTIONAL: ± 1/8"
ANGULAR: ± 2°

CONTACT INFORMATION: EMAIL: INFO@CONCASTINC.COM PHONE: (507) 732-4095 FAX: (507) 732-4094

SHEET 1 OF 1

PART NUMBER: