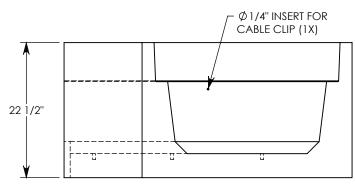

## HT CHANNEL; 45 DEG. ANGLE

DIMENSIONS ARE IN INCHES
TOLERANCES:
FRACTIONAL: ± 1/8"
ANGULAR: ± 2°

CONTACT INFORMATION: EMAIL: INFO@CONCASTINC.COM PHONE: (507) 732-4095 FAX: (507) 732-4094

SHEET 1 OF 1

PART NUMBER: