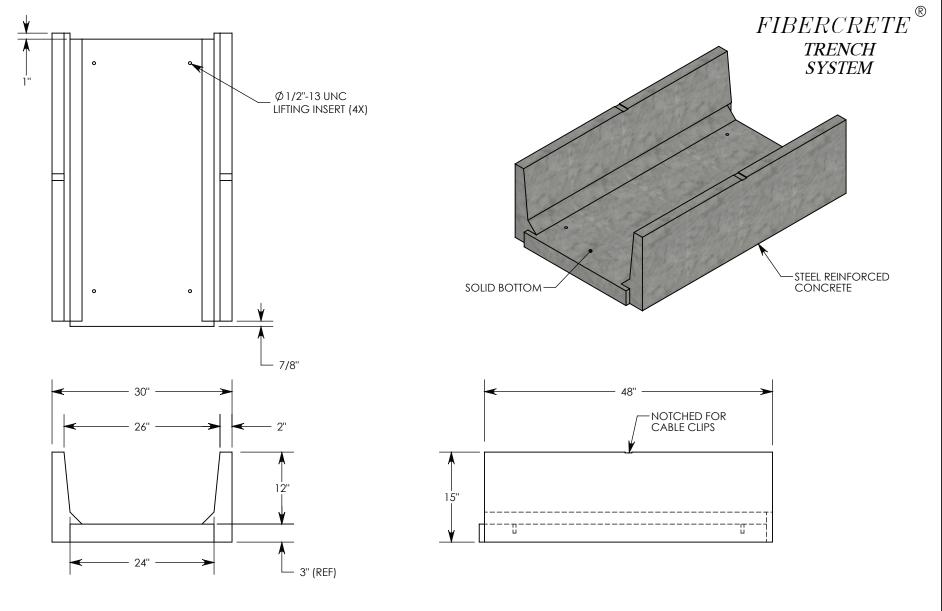

**NOTE:** FOR NON-STANDARD LENGTHS THE CHANNEL WILL BE SOLID BOTTOM AND DESIGNATED WITH ITS CORRESPONDING LENGTH MEASUREMENT. IE: 8024PTSB 32"

PEDESTRIAN RATED - 200 LB. PER SQ. FOOT

| DRAWN BY: ROBIN FLINT |                   |
|-----------------------|-------------------|
| DATE: 3/2/2016        | REVISION LEVEL: 0 |
| WEIGHT:               | MATERIAL:         |
| 642 LBS.              | NOTED             |

| DESCRIPTION:       |  |
|--------------------|--|
| PEDESTRIAN CHANNEL |  |

DIMENSIONS ARE IN INCHES
TOLERANCES:
FRACTIONAL: ± 1/8"
ANGULAR: ± 2°

CONTACT INFORMATION: EMAIL: INFO@CONCASTINC.COM PHONE: (507) 732-4095 FAX: (507) 732-4094

SHEET 1 OF 1

PART NUMBER:

8024PTSB