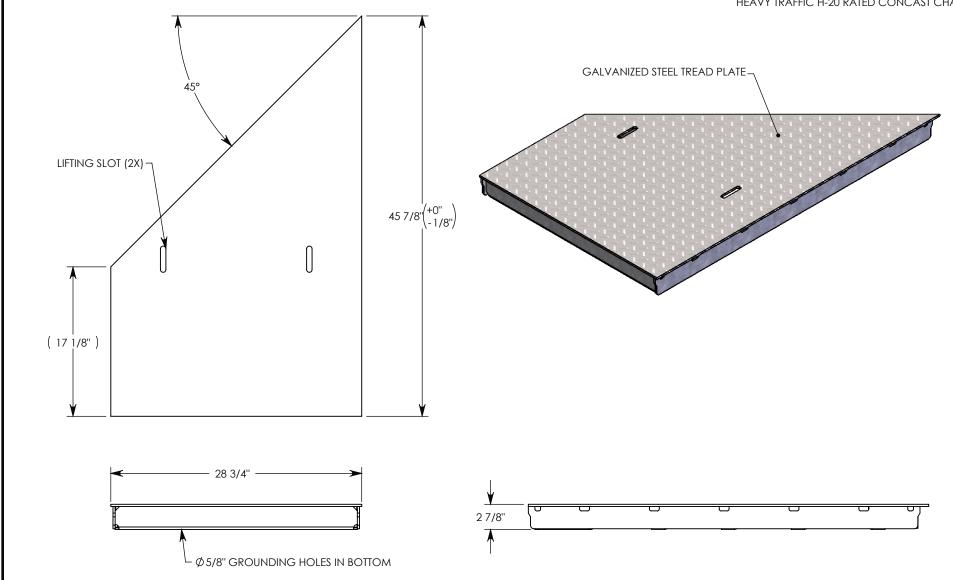

COVER ASSEMBLES ONTO 24" INSIDE WIDTH HEAVY TRAFFIC H-20 RATED CONCAST CHANNEL.

NOTE 1: FOR NON-STANDARD LENGTHS, THE PART NUMBER WILL CORRESPOND TO IT'S MEASURED LENGTH. IE: 8025HTSG 45L 18"

NOTE 2: TREAD ON DIAMOND PLATE ADDS 1/8" TO THE OVERALL HEIGHT

AASHTO H-20 RATED - 32,000 LB. SINGLE AXLE LOAD

| DRAWN BY: TOM JANSEN                      |                  |                           |
|-------------------------------------------|------------------|---------------------------|
| CREATED DATE: 3/21/2011 REVISION LEVEL: B |                  |                           |
| SAVED DATE: 1/2/2020                      |                  | SAVED BY: <b>jgutting</b> |
| WEIGHT: MATER                             |                  | RIAL:                     |
| 130 LBS.                                  | GALVANIZED STEEL |                           |

## H-20 GALV. STEEL 45 DEGREE COVER

DIMENSIONS ARE IN INCHES
TOLERANCES:
FRACTIONAL: ± 1/8"
ANGULAR: ± 2°

CONTACT INFORMATION: EMAIL: INFO@CONCASTINC.COM PHONE: (507) 732-4095 FAX: (507) 732-4094

SHEET 1 OF 2

PART NUMBER:

8025HTSG 45L