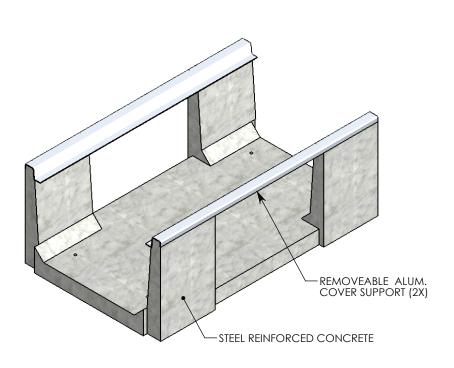

## DESCRIPTION:

## PEDESTRIAN UNIVERSAL CHANNEL

DIMENSIONS ARE IN INCHES
TOLERANCES:
FRACTIONAL: ± 1/8"
ANGULAR: ± 2°

CONTACT INFORMATION: EMAIL: INFO@CONCASTINC.COM PHONE: (507) 732-4095 FAX: (507) 732-4094

SHEET 1 OF 1