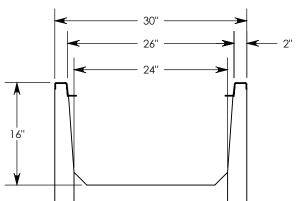

## PEDESTRIAN UNIVERSAL CHANNEL

DIMENSIONS ARE IN INCHES
TOLERANCES:
FRACTIONAL: ± 1/8"
ANGULAR: ± 2°

CONTACT INFORMATION: EMAIL: INFO@CONCASTINC.COM PHONE: (507) 732-4095 FAX: (507) 732-4094

SHEET 1 OF 1

PART NUMBER:

802616PT (24X24)