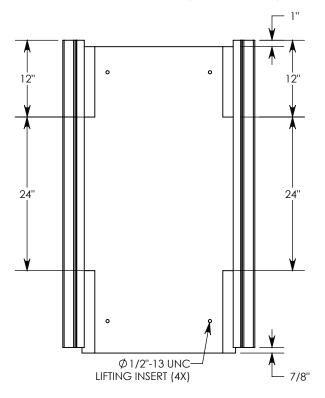

## PEDESTRIAN UNIVERSAL CHANNEL

DIMENSIONS ARE IN INCHES
TOLERANCES:
FRACTIONAL: ± 1/8"
ANGULAR: ± 2°

CONTACT INFORMATION: EMAIL: INFO@CONCASTINC.COM PHONE: (507) 732-4095 FAX: (507) 732-4094

SHEET 1 OF 1

PART NUMBER:

802616PT (24X24)