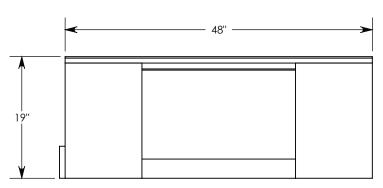

## PEDESTRIAN UNIVERSAL CHANNEL

DIMENSIONS ARE IN INCHES
TOLERANCES:
FRACTIONAL: ± 1/8"
ANGULAR: ± 2°

CONTACT INFORMATION: EMAIL: INFO@CONCASTINC.COM PHONE: (507) 732-4095 FAX: (507) 732-4094

SHEET 1 OF 1

PART NUMBER:

802616PT (24X24)