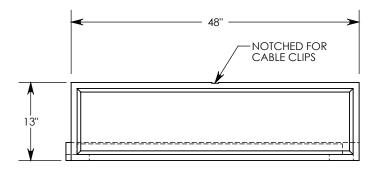

NOTE: FOR NON-STANDARD LENGTHS THE CHANNEL WILL BE SOLID BOTTOM AND DESIGNATED WITH ITS CORRESPONDING LENGTH MEASUREMENT. IE: 8030 32"

PEDESTRIAN RATED - 200 LB. PER SQ. FOOT

DRAWN BY: ROBIN FLINT

DATE: 2/17/2017 REVISION LEVEL: 0

WEIGHT: MATERIAL:

109 LBS. NOTED

| PEDESTRIAN CHANNEL                                                    |                                                                                                    |              |
|-----------------------------------------------------------------------|----------------------------------------------------------------------------------------------------|--------------|
| DIMENSIONS ARE IN INCHES TOLERANCES: FRACTIONAL: ± 1/8" ANGULAR: ± 2° | CONTACT INFORMATION:<br>EMAIL: INFO@CONCASTINC.COM<br>PHONE: (507) 732-4095<br>FAX: (507) 732-4094 | SHEET 1 OF 1 |
| PART NUMBER:                                                          | _                                                                                                  |              |

8030