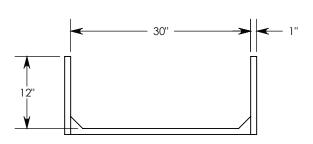

NOTE: FOR NON-STANDARD LENGTHS THE CHANNEL WILL BE SOLID BOTTOM AND DESIGNATED WITH ITS CORRESPONDING LENGTH MEASUREMENT. IE: 8030 32"

PEDESTRIAN RATED - 200 LB. PER SQ. FOOT

DRAWN BY: ROBIN FLINT

DATE: 2/17/2017 REVISION LEVEL: 0

WEIGHT: MATERIAL:

109 LBS. NOTED

| PEDESTRIAN CHANNEL                                                    |                                                                                                    |              |
|-----------------------------------------------------------------------|----------------------------------------------------------------------------------------------------|--------------|
| DIMENSIONS ARE IN INCHES TOLERANCES: FRACTIONAL: ± 1/8" ANGULAR: ± 2° | CONTACT INFORMATION:<br>EMAIL: INFO@CONCASTINC.COM<br>PHONE: (507) 732-4095<br>FAX: (507) 732-4094 | SHEET 1 OF 1 |
| PART NUMBER:                                                          | _                                                                                                  |              |

8030