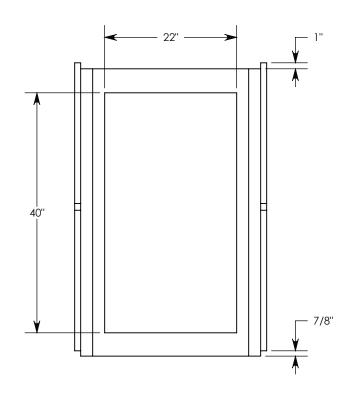

NOTE: FOR NON-STANDARD LENGTHS THE CHANNEL WILL BE SOLID BOTTOM AND DESIGNATED WITH ITS CORRESPONDING LENGTH MEASUREMENT. IE: 8030 32"

PEDESTRIAN RATED - 200 LB. PER SQ. FOOT

DRAWN BY: ROBIN FLINT

DATE: 2/17/2017 REVISION LEVEL: 0

WEIGHT: MATERIAL:

109 LBS. NOTED

| PEDESTRIAN CHANNEL                                                    |                                                                                                    |              |
|-----------------------------------------------------------------------|----------------------------------------------------------------------------------------------------|--------------|
| DIMENSIONS ARE IN INCHES TOLERANCES: FRACTIONAL: ± 1/8" ANGULAR: ± 2° | CONTACT INFORMATION:<br>EMAIL: INFO@CONCASTINC.COM<br>PHONE: (507) 732-4095<br>FAX: (507) 732-4094 | SHEET 1 OF 1 |
| PART NUMBER:                                                          | _                                                                                                  |              |

8030