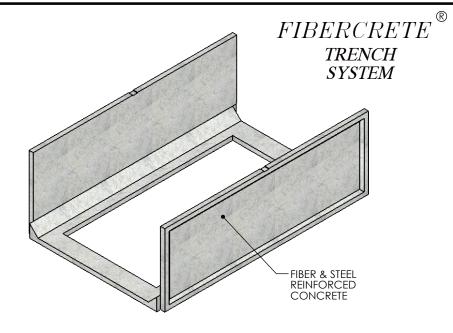

WEIGHT: MATERIAL:

124 LBS. NOTED

| DESCRIPTION:                                                          |                                                                                                    |              |
|-----------------------------------------------------------------------|----------------------------------------------------------------------------------------------------|--------------|
| PEDESTRIAN CHANNEL                                                    |                                                                                                    |              |
| DIMENSIONS ARE IN INCHES TOLERANCES: FRACTIONAL: ± 1/8" ANGULAR: ± 2° | CONTACT INFORMATION:<br>EMAIL: INFO@CONCASTINC.COM<br>PHONE: (507) 732-4095<br>FAX: (507) 732-4094 | SHEET 1 OF 1 |