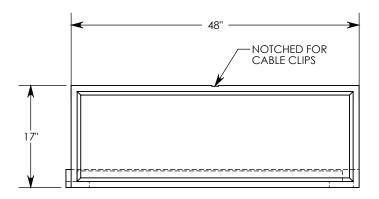

NOTE: FOR NON-STANDARD LENGTHS THE CHANNEL WILL BE SOLID BOTTOM AND DESIGNATED WITH ITS CORRESPONDING LENGTH MEASUREMENT. IE: 803016 32"

PEDESTRIAN RATED - 200 LB. PER SQ. FOOT

DRAWN BY: ROBIN FLINT

DATE: 2/17/2017 REVISION LEVEL: 0

WEIGHT: MATERIAL:

124 LBS. NOTED

| DESCRIPTION:                                                          |                                                                                                    |              |
|-----------------------------------------------------------------------|----------------------------------------------------------------------------------------------------|--------------|
| PEDESTRIAN CHANNEL                                                    |                                                                                                    |              |
| DIMENSIONS ARE IN INCHES TOLERANCES: FRACTIONAL: ± 1/8" ANGULAR: ± 2° | CONTACT INFORMATION:<br>EMAIL: INFO@CONCASTINC.COM<br>PHONE: (507) 732-4095<br>FAX: (507) 732-4094 | SHEET 1 OF 1 |

ANGULAR: ± 2°

PART NUMBER:

803016