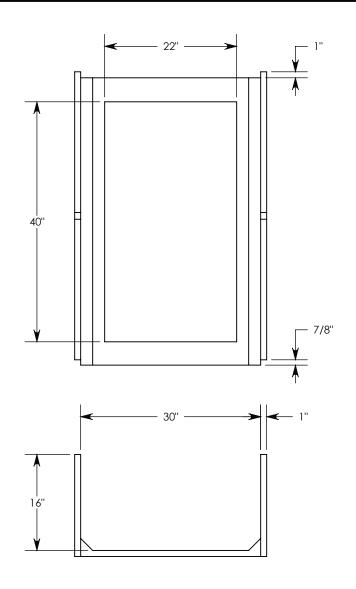

NOTE: FOR NON-STANDARD LENGTHS THE CHANNEL WILL BE SOLID BOTTOM AND DESIGNATED WITH ITS CORRESPONDING LENGTH MEASUREMENT. IE: 803016 32"

PEDESTRIAN RATED - 200 LB. PER SQ. FOOT

DRAWN BY: ROBIN FLINT

DATE: 2/17/2017 REVISION LEVEL: 0

WEIGHT: MATERIAL:

124 LBS. NOTED

| DESCRIPTION:                                                          |                                                                                                    |              |
|-----------------------------------------------------------------------|----------------------------------------------------------------------------------------------------|--------------|
| PEDESTRIAN CHANNEL                                                    |                                                                                                    |              |
| DIMENSIONS ARE IN INCHES TOLERANCES: FRACTIONAL: ± 1/8" ANGULAR: ± 2° | CONTACT INFORMATION:<br>EMAIL: INFO@CONCASTINC.COM<br>PHONE: (507) 732-4095<br>FAX: (507) 732-4094 | SHEET 1 OF 1 |

ANGULAR: ± 2°

PART NUMBER:

803016