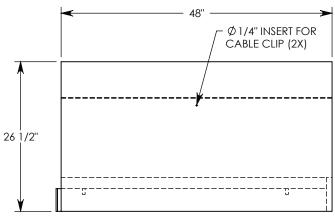

rev. B - SIC - 7/30/2020 - Updated annotations; updated weight rating note; added soil bearing pressures





**NOTE 1:** FOR NON-STANDARD LENGTHS THE CHANNEL WILL BE SOLID BOTTOM AND DESIGNATED WITH ITS CORRESPONDING LENGTH MEASUREMENT. IE: 803016HT 32"





MAX AASHTO H-40 RATED - 64,000 LB. SINGLE AXLE LOAD DEPENDENT ON TRENCH COVER RATING MINIMUM ALLOWABLE SOIL BEARING PRESSURE – H-40: 3,000 PSF; H-20: 3,000 PSF

## DRAWN BY: ROBIN FLINT

4/1/2011 **CREATED DATE:** REVISION LEVEL: B SAVED BY: scallahan 7/30/2020 **SAVED DATE: MATERIAL:** 

**WEIGHT:** 

1390 LBS.

**CONCRETE** 



ZUMBROTA, MN 55992-0069

**HEAVY TRAFFIC CHANNEL** 

DIMENSIONS ARE IN INCHES TOLERANCES: FRACTIONAL: ± 1/8" ANGULAR: ± 2°

CONTACT INFORMATION: EMAIL: INFO@CONCASTINC.COM PHONE: (507) 732-4095 FAX: (507) 732-4094

SHEET 1 OF 1

PART NUMBER:

**DESCRIPTION:** 

803016HTSB