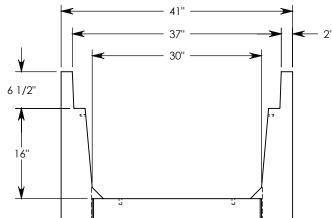

MAX AASHTO H-40 RATED - 64,000 LB. SINGLE AXLE LOAD DEPENDENT ON TRENCH COVER RATING MINIMUM ALLOWABLE SOIL BEARING PRESSURE – H-40: 3,000 PSF; H-20: 3,000 PSF