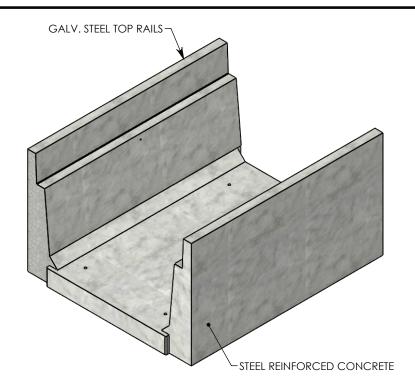

## DRAWN BY: ROBIN FLINT

4/1/2011 **CREATED DATE:** REVISION LEVEL: B SAVED BY: scallahan 7/30/2020 **SAVED DATE: MATERIAL:** 

**WEIGHT:** 

1390 LBS.

**CONCRETE** 

ZUMBROTA, MN 55992-0069

**HEAVY TRAFFIC CHANNEL** 