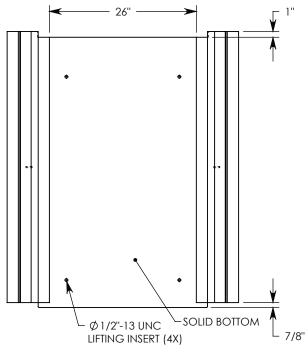

rev. B - SIC - 7/30/2020 - Updated annotations; updated weight rating note; added soil bearing pressures

**NOTE 1:** FOR NON-STANDARD LENGTHS THE CHANNEL WILL BE SOLID BOTTOM AND DESIGNATED WITH ITS CORRESPONDING LENGTH MEASUREMENT. IE: 803016HT 32"