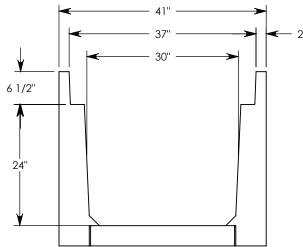

REV. B - SIC - 8/12/2020 - UPDATED ANNOTATIONS; UPDATED WEIGHT RATING NOTE; ADDED SOIL BEARING PRESSURES





**NOTE 1:** FOR NON-STANDARD LENGTHS THE CHANNEL WILL BE SOLID BOTTOM AND DESIGNATED WITH ITS CORRESPONDING LENGTH MEASUREMENT. IE: 803024HT 32"





MAX AASHTO H-40 RATED - 64,000 LB. SINGLE AXLE LOAD DEPENDENT ON TRENCH COVER RATING MINIMUM ALLOWABLE SOIL BEARING PRESSURE – H-40: 3,000 PSF; H-20: 3,000 PSF

## DRAWN BY: ROBIN FLINT

4/4/2011 **CREATED DATE:** REVISION LEVEL: B SAVED BY: scallahan 8/12/2020 SAVED DATE:

**WEIGHT: MATERIAL:** 

**CONCRETE** 1737 LBS.



P.O. BOX 69 ZUMBROTA, MN 55992-0069

## **DESCRIPTION:**

## **HEAVY TRAFFIC CHANNEL**

DIMENSIONS ARE IN INCHES TOLERANCES: FRACTIONAL: ± 1/8" ANGULAR: ± 2°

CONTACT INFORMATION: EMAIL: INFO@CONCASTINC.COM PHONE: (507) 732-4095 FAX: (507) 732-4094

SHEET 1 OF 1

PART NUMBER:

803024HT