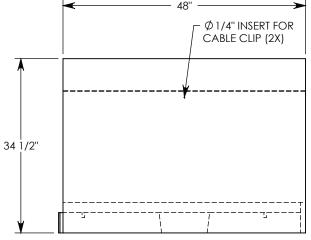

REV. B - SIC - 8/12/2020 - UPDATED ANNOTATIONS; UPDATED WEIGHT RATING NOTE; ADDED SOIL BEARING PRESSURES

**NOTE 1:** FOR NON-STANDARD LENGTHS THE CHANNEL WILL BE SOLID BOTTOM AND DESIGNATED WITH ITS CORRESPONDING LENGTH MEASUREMENT. IE: 803024HT 32"