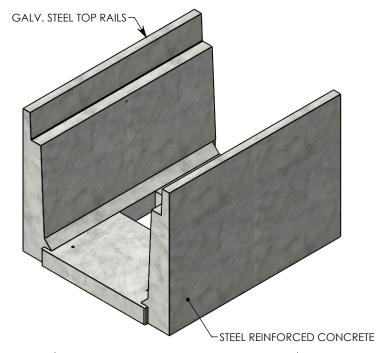

## **HEAVY TRAFFIC CHANNEL**

DIMENSIONS ARE IN INCHES TOLERANCES: FRACTIONAL: ± 1/8" ANGULAR: ± 2°

CONTACT INFORMATION: EMAIL: INFO@CONCASTINC.COM PHONE: (507) 732-4095 FAX: (507) 732-4094

SHEET 1 OF 1

PART NUMBER: