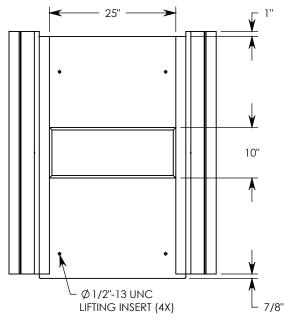

REV. B - SIC - 8/12/2020 - UPDATED ANNOTATIONS; UPDATED WEIGHT RATING NOTE; ADDED SOIL BEARING PRESSURES

**NOTE 1:** FOR NON-STANDARD LENGTHS THE CHANNEL WILL BE SOLID BOTTOM AND DESIGNATED WITH ITS CORRESPONDING LENGTH MEASUREMENT. IE: 803024HT 32"

## DRAWN BY: ROBIN FLINT

4/4/2011 **CREATED DATE:** REVISION LEVEL: B SAVED BY: scallahan 8/12/2020 SAVED DATE:

**WEIGHT: MATERIAL:** 

**CONCRETE** 1737 LBS.

P.O. BOX 69 ZUMBROTA, MN 55992-0069