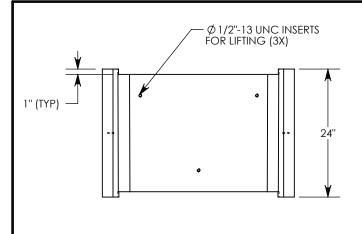

NOTE 1: PEDESTRIAN RATED - 200 LB. PER SQ. FOOT

**REF. SECTION VIEW OF TRANSITION CHANNEL ASSEMBLY** 

| DRAWN BY: ROBIN FLINT |                   |
|-----------------------|-------------------|
| DATE: 1/26/2015       | REVISION LEVEL: 0 |
| WEIGHT:               | MATERIAL:         |
| 575 LBS.              | CONCRETE          |