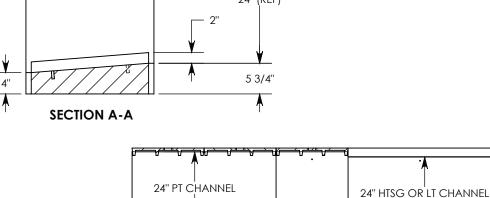

2 3/4"

| DESCRIPTION:          |               |
|-----------------------|---------------|
| PT TRANSITION CHANNEL | TO HTSG OR IT |

DIMENSIONS ARE IN INCHES TOLERANCES: FRACTIONAL: ± 1/8" ANGULAR: ± 2°