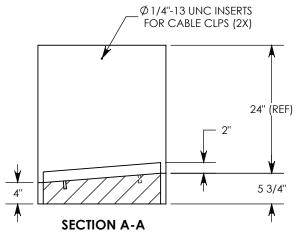

NOTE 1: PEDESTRIAN RATED - 200 LB. PER SQ. FOOT

**REF. SECTION VIEW OF TRANSITION CHANNEL ASSEMBLY** 

| DRAWN BY: ROBIN FLINT |                   |
|-----------------------|-------------------|
| DATE: 1/26/2015       | REVISION LEVEL: 0 |
| WEIGHT:               | MATERIAL:         |
| 575 LBS.              | CONCRETE          |