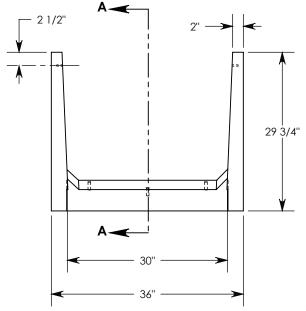

NOTE 1: PEDESTRIAN RATED - 200 LB. PER SQ. FOOT

**REF. SECTION VIEW OF TRANSITION CHANNEL ASSEMBLY** 

| DRAWN BY: ROBIN FLINT |                   |
|-----------------------|-------------------|
| DATE: 1/26/2015       | REVISION LEVEL: 0 |
| WEIGHT:               | MATERIAL:         |
| 575 LBS.              | CONCRETE          |