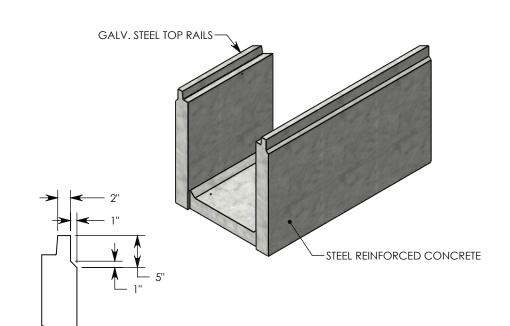

REV. A - SIC - 8/20/2019 - REMOVED NOTE 1; UPDATED ANNOTATIONS

REV. B - SIC - 10/6/2020 - ADDED TOP RAIL REDUCTION FEATURE TO CHANGE TOP RAIL TO 2", WAS 3"; REPLACED RIGHT VIEW WITH SECTION A-A; ADDED DETAIL B

## HEAVY TRAFFIC CHANNEL

DIMENSIONS ARE IN INCHES TOLERANCES: FRACTIONAL: ± 1/8" ANGULAR: ± 2° CONTACT INFORMATION: EMAIL: INFO@CONCASTINC.COM PHONE: (507) 732-4095 FAX: (507) 732-4094

SHEET 1 OF 1

PART NUMBER: