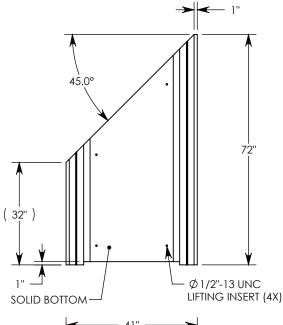

## HEAVY TRAFFIC CHANNEL

DIMENSIONS ARE IN INCHES TOLERANCES: FRACTIONAL: ± 1/8" ANGULAR: ± 2° CONTACT INFORMATION: EMAIL: INFO@CONCASTINC.COM PHONE: (507) 732-4095 FAX: (507) 732-4094

SHEET 1 OF 1

PART NUMBER:

803036HT3 45L