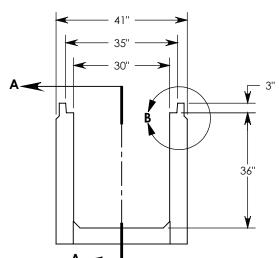

REV. A - SIC - 8/20/2019 - REMOVED NOTE 1; UPDATED ANNOTATIONS

REV. B - SIC - 10/6/2020 - ADDED TOP RAIL REDUCTION FEATURE TO CHANGE TOP RAIL TO 2", WAS 3"; REPLACED RIGHT VIEW WITH SECTION A-A; ADDED DETAIL B

DETAIL B SCALE 1:15

AASHTO H-20 RATED - 32,000 LB. SINGLE AXLE LOAD