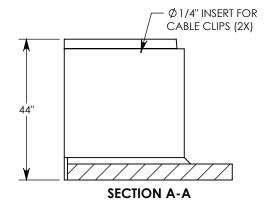

REV. A - SIC - 8/20/2019 - REMOVED NOTE 1; UPDATED ANNOTATIONS

REV. B - SIC - 10/6/2020 - ADDED TOP RAIL REDUCTION FEATURE TO CHANGE TOP RAIL TO 2", WAS 3"; REPLACED RIGHT VIEW WITH SECTION A-A; ADDED DETAIL B