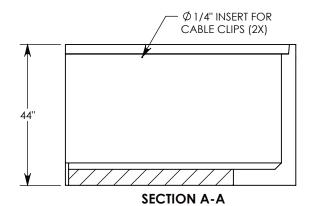

REV. A - SIC - 8/20/2019 - REMOVED NOTE 1; UPDATED ANNOTATIONS

REV. B - SIC - 10/6/2020 - ADDED TOP RAIL REDUCTION FEATURE TO CHANGE TOP RAIL TO 2", WAS 3"; REPLACED RIGHT VIEW WITH SECTION A-A; ADDED DETAIL B