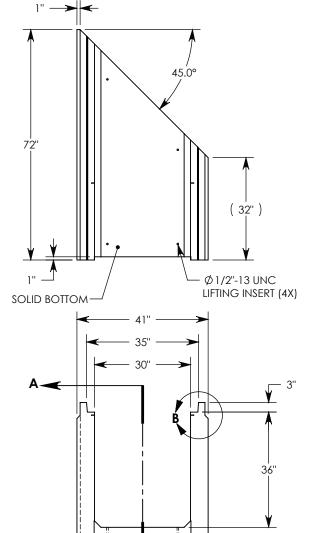

REV. A - SIC - 8/20/2019 - REMOVED NOTE 1; UPDATED ANNOTATIONS

REV. B - SIC - 10/6/2020 - ADDED TOP RAIL REDUCTION FEATURE TO CHANGE TOP RAIL TO 2", WAS 3"; REPLACED RIGHT VIEW WITH SECTION A-A; ADDED DETAIL B

**DETAIL B SCALE 1:15** 

AASHTO H-20 RATED – 32,000 LB. SINGLE AXLE LOAD

DRAWN BY: ROSS LAGER

1/18/2019 **CREATED DATE:** REVISION LEVEL: B 10/6/2020 SAVED DATE: SAVED BY: scallahan

**WEIGHT:** 

2629 LBS.

**MATERIAL: CONCRETE** 

## **HEAVY TRAFFIC CHANNEL**

DIMENSIONS ARE IN INCHES TOLERANCES: FRACTIONAL: ± 1/8" ANGULAR: ± 2°

CONTACT INFORMATION: EMAIL: INFO@CONCASTINC.COM PHONE: (507) 732-4095 FAX: (507) 732-4094

SHEET 1 OF 1

PART NUMBER:

803036HT3 45R