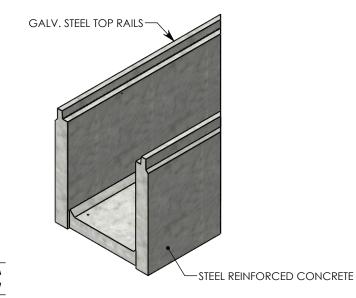

## **HEAVY TRAFFIC CHANNEL**

DIMENSIONS ARE IN INCHES TOLERANCES: FRACTIONAL: ± 1/8" ANGULAR: ± 2°

CONTACT INFORMATION: EMAIL: INFO@CONCASTINC.COM PHONE: (507) 732-4095 FAX: (507) 732-4094

SHEET 1 OF 1

PART NUMBER: