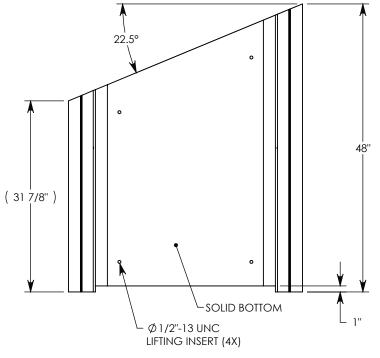

## HT CHANNEL; 22.5 DEG. ANGLE

DIMENSIONS ARE IN INCHES TOLERANCES: FRACTIONAL: ± 1/8" ANGULAR: ± 2°

CONTACT INFORMATION: EMAIL: INFO@CONCASTINC.COM PHONE: (507) 732-4095 FAX: (507) 732-4094

SHEET 1 OF 1

PART NUMBER:

8030HT3 22.5L