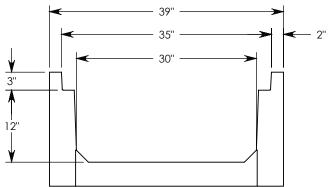

## HT CHANNEL; 22.5 DEG. ANGLE

DIMENSIONS ARE IN INCHES TOLERANCES: FRACTIONAL: ± 1/8" ANGULAR: ± 2°

CONTACT INFORMATION: EMAIL: INFO@CONCASTINC.COM PHONE: (507) 732-4095 FAX: (507) 732-4094

SHEET 1 OF 1