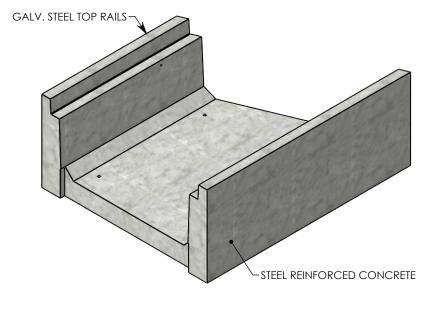

## HT CHANNEL; 22.5 DEG. ANGLE

DIMENSIONS ARE IN INCHES TOLERANCES: FRACTIONAL: ± 1/8" ANGULAR: ± 2°

CONTACT INFORMATION: EMAIL: INFO@CONCASTINC.COM PHONE: (507) 732-4095 FAX: (507) 732-4094

SHEET 1 OF 1