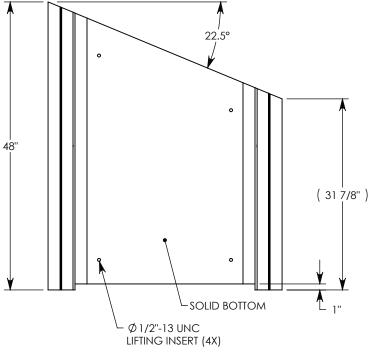

## HT CHANNEL; 22.5 DEG. ANGLE

DIMENSIONS ARE IN INCHES
TOLERANCES:
FRACTIONAL: ± 1/8"
ANGULAR: ± 2°

CONTACT INFORMATION: EMAIL: INFO@CONCASTINC.COM PHONE: (507) 732-4095 FAX: (507) 732-4094

SHEET 1 OF 1

PART NUMBER:

8030HT3 22.5R