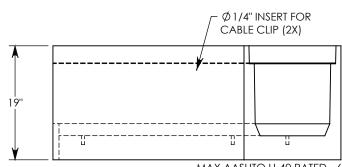

REV. B - SIC - 6/24/2020 - UPDATED ANNOTATIONS; UPDATED WEIGHT RATING TO MAX H-40; WAS H-20; ADDED SOIL BEARING PRESSURES

MAX AASHTO H-40 RATED - 64,000 LB. SINGLE AXLE LOAD DEPENDENT ON TRENCH COVER RATING MINIMUM ALLOWABLE SOIL BEARING PRESSURE – H-40: 3,000 PSF; H-20: 3,000 PSF