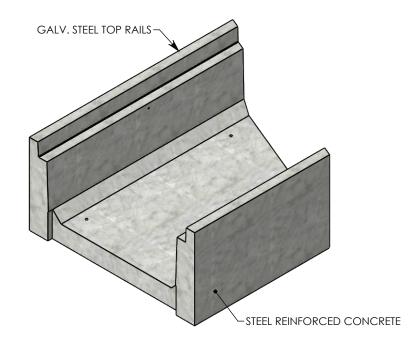

## HT CHANNEL; 22.5 DEG. ANGLE

DIMENSIONS ARE IN INCHES
TOLERANCES:
FRACTIONAL: ± 1/8"
ANGULAR: ± 2°

CONTACT INFORMATION: EMAIL: INFO@CONCASTINC.COM PHONE: (507) 732-4095 FAX: (507) 732-4094

SHEET 1 OF 1