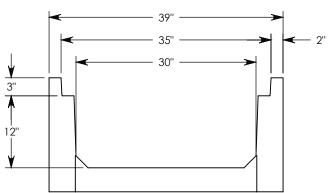

## HT CHANNEL; 22.5 DEG. ANGLE

DIMENSIONS ARE IN INCHES
TOLERANCES:
FRACTIONAL: ± 1/8"
ANGULAR: ± 2°

CONTACT INFORMATION: EMAIL: INFO@CONCASTINC.COM PHONE: (507) 732-4095 FAX: (507) 732-4094

SHEET 1 OF 1