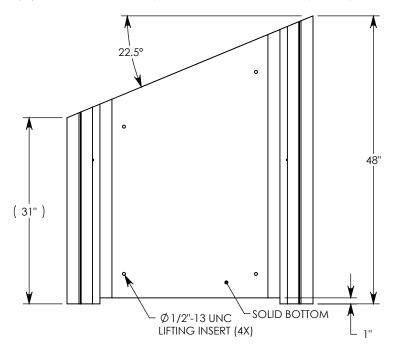

## HT CHANNEL; 22.5 DEG. ANGLE

DIMENSIONS ARE IN INCHES TOLERANCES: FRACTIONAL: ± 1/8" ANGULAR: ± 2°

CONTACT INFORMATION: EMAIL: INFO@CONCASTINC.COM PHONE: (507) 732-4095 FAX: (507) 732-4094

SHEET 1 OF 1

PART NUMBER:

8030HT 22.5L