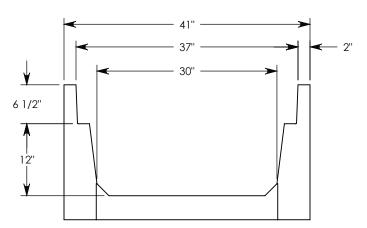

## HT CHANNEL; 22.5 DEG. ANGLE

DIMENSIONS ARE IN INCHES TOLERANCES: FRACTIONAL: ± 1/8" ANGULAR: ± 2°

CONTACT INFORMATION: EMAIL: INFO@CONCASTINC.COM PHONE: (507) 732-4095 FAX: (507) 732-4094

SHEET 1 OF 1