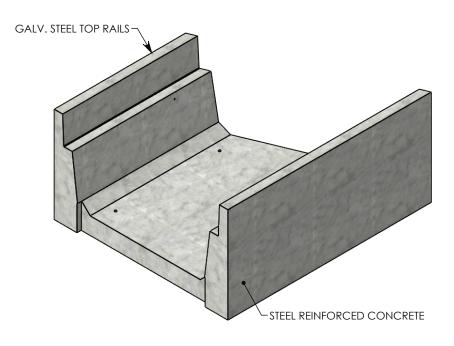

## HT CHANNEL; 22.5 DEG. ANGLE

DIMENSIONS ARE IN INCHES TOLERANCES: FRACTIONAL: ± 1/8" ANGULAR: ± 2°

CONTACT INFORMATION: EMAIL: INFO@CONCASTINC.COM PHONE: (507) 732-4095 FAX: (507) 732-4094

SHEET 1 OF 1