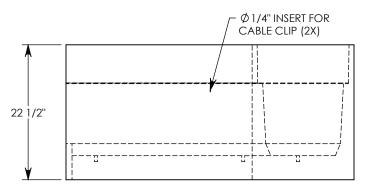

rev. B - SIC - 7/22/2020 - UPDATED ANNOTATIONS; UPDATED WEIGHT RATING TO MAX H-40, WAS H-20; ADDED SOIL BEARING PRESSURES









MAX AASHTO H-40 RATED - 64,000 LB. SINGLE AXLE LOAD DEPENDENT ON TRENCH COVER RATING MINIMUM ALLOWABLE SOIL BEARING PRESSURE – H-40: 3,000 PSF; H-20: 3,000 PSF

## DRAWN BY: ROBIN FLINT

3/21/2011 **CREATED DATE:** REVISION LEVEL: B 7/22/2020 SAVED BY: scallahan SAVED DATE: **MATERIAL:** 

**WEIGHT:** 

1009 LBS.

**CONCRETE** 



P.O. BOX 69 ZUMBROTA, MN 55992-0069

## **DESCRIPTION:**

## HT CHANNEL; 22.5 DEG. ANGLE

DIMENSIONS ARE IN INCHES TOLERANCES: FRACTIONAL: ± 1/8" ANGULAR: ± 2°

CONTACT INFORMATION: EMAIL: INFO@CONCASTINC.COM PHONE: (507) 732-4095 FAX: (507) 732-4094

SHEET 1 OF 1

PART NUMBER:

8030HT 22.5L