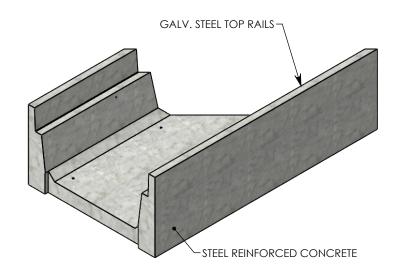

## HT CHANNEL; 45 DEG. ANGLE

DIMENSIONS ARE IN INCHES
TOLERANCES:
FRACTIONAL: ± 1/8"
ANGULAR: ± 2°

CONTACT INFORMATION: EMAIL: INFO@CONCASTINC.COM PHONE: (507) 732-4095 FAX: (507) 732-4094

SHEET 1 OF 1

PART NUMBER:

8030HT 45L