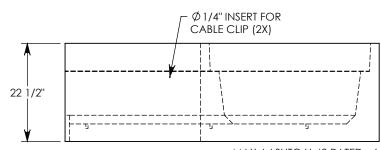

REV. B - RLF - 10/8/2016 - 72" LENGTH WAS 48"

REV. C - SIC - 7/24/2020 - UPDATED ANNOTATIONS; UPDATED WEIGHT RATING TO MAX H-40, WAS H-20; ADDED SOIL BEARING PRESSURES; 1/2"-13 UNC LIFTING INSERT QTY: 4, WAS QTY: 3; 1/4" CABLE CLIP INSERT QTY: 2, WAS QTY: 1

## HT CHANNEL; 45 DEG. ANGLE

DIMENSIONS ARE IN INCHES
TOLERANCES:
FRACTIONAL: ± 1/8"
ANGULAR: ± 2°

CONTACT INFORMATION: EMAIL: INFO@CONCASTINC.COM PHONE: (507) 732-4095 FAX: (507) 732-4094

SHEET 1 OF 1

PART NUMBER: