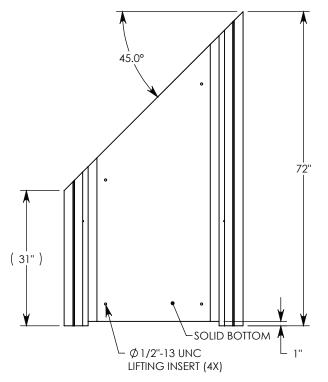

REV. B - RLF - 10/8/2016 - 72" LENGTH WAS 48"

REV. C - SIC - 7/24/2020 - UPDATED ANNOTATIONS; UPDATED WEIGHT RATING TO MAX H-40, WAS H-20; ADDED SOIL BEARING PRESSURES; 1/2"-13 UNC LIFTING INSERT QTY: 4, WAS QTY: 3; 1/4" CABLE CLIP INSERT QTY: 2, WAS QTY: 1

MAX AASHTO H-40 RATED - 64,000 LB. SINGLE AXLE LOAD DEPENDENT ON TRENCH COVER RATING MINIMUM ALLOWABLE SOIL BEARING PRESSURE – H-40: 3,000 PSF; H-20: 3,000 PSF

## HT CHANNEL; 45 DEG. ANGLE

DIMENSIONS ARE IN INCHES
TOLERANCES:
FRACTIONAL: ± 1/8"
ANGULAR: ± 2°

CONTACT INFORMATION: EMAIL: INFO@CONCASTINC.COM PHONE: (507) 732-4095 FAX: (507) 732-4094

SHEET 1 OF 1

PART NUMBER:

8030HT 45L