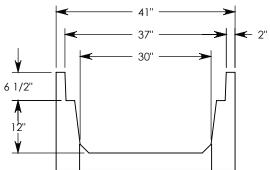

## HT CHANNEL; 45 DEG. ANGLE

DIMENSIONS ARE IN INCHES
TOLERANCES:
FRACTIONAL: ± 1/8"
ANGULAR: ± 2°

CONTACT INFORMATION: EMAIL: INFO@CONCASTINC.COM PHONE: (507) 732-4095 FAX: (507) 732-4094

SHEET 1 OF 1

PART NUMBER:

8030HT 45L